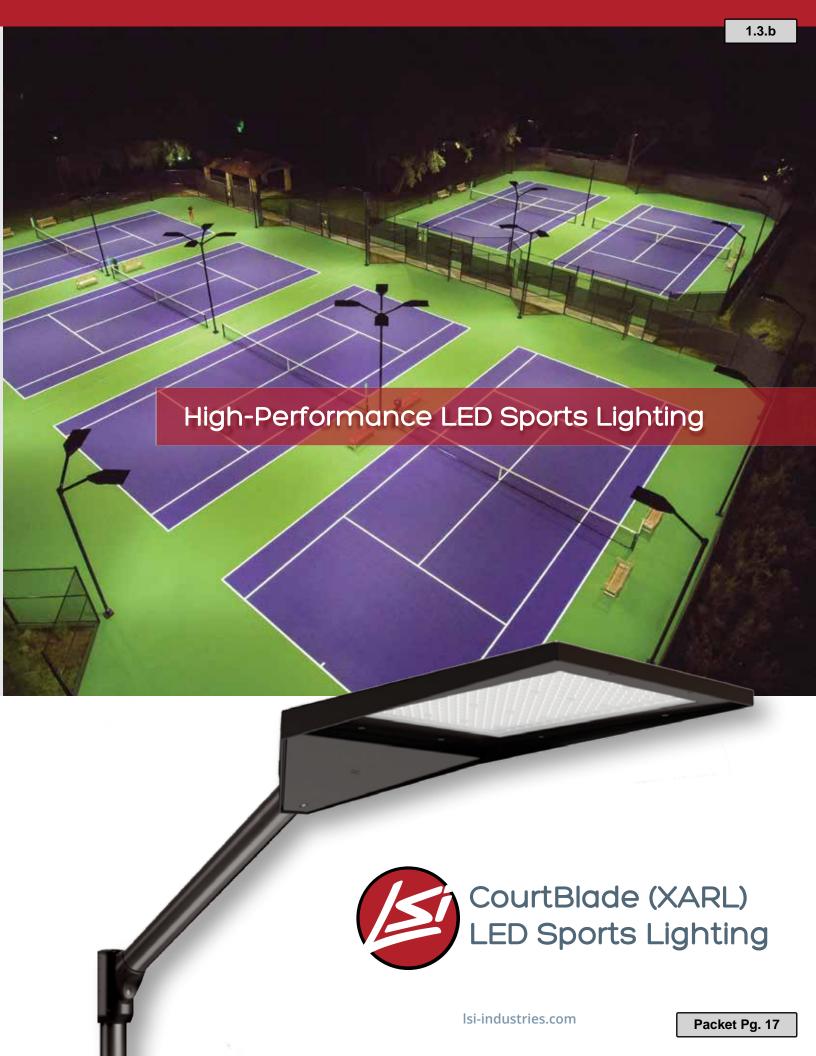

to be verified  Fixture Color Temperature is 5000K  Color of fixture and extension arm to be same color as pole(black, dark bronze, etc) | 0.00T              |
|     | Lump Sum Sale Sales Tax Not Included                                                                                                                                                                                                                                                                                                                                                          | 16,860.00T<br>0.00 |

Prices valid 60 Days from Quote Date

Terms: Net due 30 days from date of invoice

| Phone #      |  |
|--------------|--|
| 704-587-6692 |  |

| Fax #        |  |
|--------------|--|
| 704-587-3318 |  |

Total

\$16,860.00





### High Performance Sports Lighting Experience, Service and Innovation

With more than 35 years experience, focused exclusively on sports lighting, LSI Industries is recognized as one of the most experienced, respected and customer driven sports lighting suppliers in the industry.

As a result of highly personalized service, we can offer a complete line of innovative, high-performance, energy-efficient lighting solutions for indoor/outdoor tennis courts and other selected specialty sports applications. LSI Industries delivers the best lighting consultation expertise. We offer the right lighting solution for your sports venue to satisfy the player, spectator, community and environmental requirements.



#### LSI CourtBlade (XARL) LED Sports Lighting features

LSI's CourtBlade LED sport