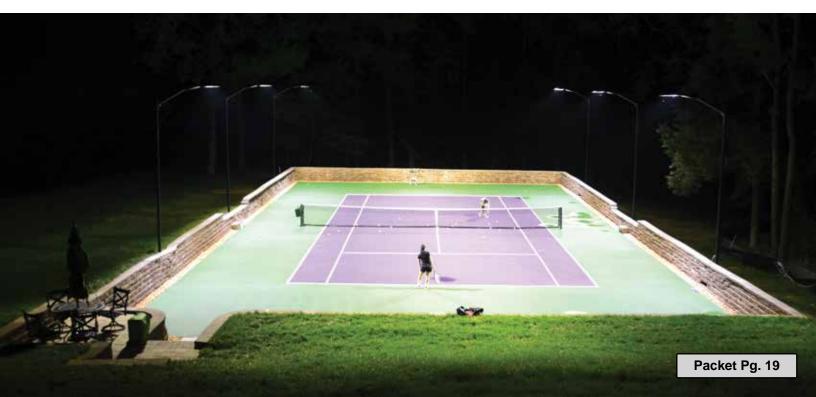

lass lens over LED nodes vs Acrylic





#### Micro-Louver Optical System



The CourtBlade fixture's innovative Micro-Louver optical system provides a controlled forward throw distribution with sharp backside cutoff.

The 3D product illustration (above) shows an enlarged section of 15 of the 266 total midpower LED chips of the optical system. The system also contains a secondary highly specular anodized aluminum reflector for each LED, and a clear flat glass lens. The reflector projects light forward and laterally to illuminate the court surface and the vertical ball travel area above the court.

The reflector design also reduces direct glare from the fixture at normal viewing angles. The photometric performance is verified by a third party, independent testing laboratory (ITL Boulder).





### **Standard Layouts**

## **6 Fixtures Per Court** (60' × 120') • 528 Watts • 22' Mounting Height • 58,977 Initial Lumens • 0.9 Light Loss Factor (LLF) Primary Playing Area (PPA) - 48' x 98' Average Maintained - 40.48 @ 3' above grade PPA Max: Min - 1.97 PPA Coefficient of Variation (CV) - 0.19 PPA Uniformity Gradient (UG) - 1.50

## 8 Fixtures Per Court (60' x 120') • 528 Watts • 22' Mounting Height • 58,977 Initial Lumens • 0.9 Light Loss Factor (LLF) Primary Playing Area (PPA) - 48' x 98' Average Maintained – 50.99 @ 3' above grade PPA Max: Min - 1.62 PPA Coefficient of Variation (CV) - 0.13 PPA Uniformity Gradient (UG) - 1.32

### Configurations











#### **LED Create-A-Court Configurator**

Use the design configurator to locate the appropriate LED lighting design(s) for y