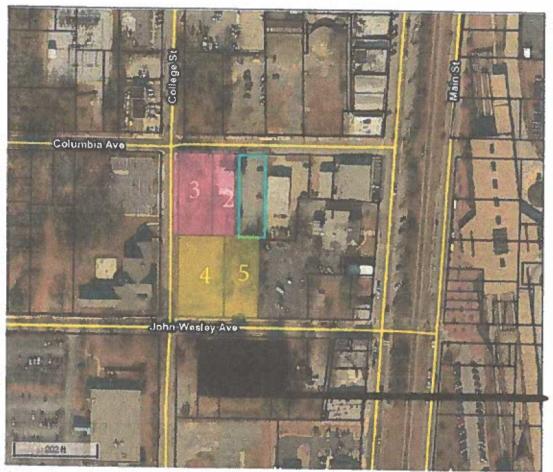

|

BIDA Page 16 of 19



# EXHIBIT "A" Property - Legal Description of the Property

[For Agreement purposes and until the completion of the ALTA Survey, the following list and the attached Tax Map shall constitute the Property description - Upon completion of the ALTA Survey, the metes and bounds legal description of the Property will be substituted as the final Exhibit "A".]

Parcel No: 14 016100100293

Street Address:

West John Wesley Ave

14 16100100285

1887 John Wesley Ave



Developed by

Schmeider

Scospatial

| Lot 2.         | Longino<br>Ellis | 0.26 ACRES<br>0.13 ACRES | 14 016100100186<br>14 016100100178 |
|----------------|------------------|--------------------------|------------------------------------|
| Lot4.<br>Lot5. | BIDA<br>BIDA     | 0.33 ACRES               | 14 016100100293<br>14 016100100285 |





# EXHIBIT "B" Project

[For Agreement purposes and until the completion of the full set of plans for the development of the Project, the following shall constitute the Project description - Upon completion prior to the expiration of the Inspection Period, the full set of plans of the Project will be substituted as the final Exhibit "B".]

<u>Description:</u>
2 story office building

Square Footage:

13,000 - 16,000 +/- square feet

HIDA Page 18 o