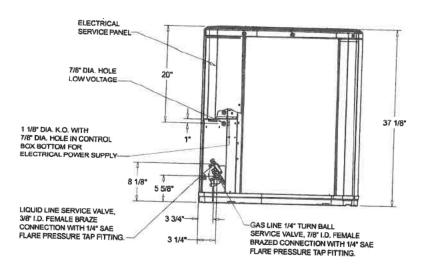

#### 7. **Public Hearings**

8.

Public Hearing to consider a zoning modification presented by the Folia Group to the A. to

|          | Hawthorne Station PD - Planned Development located at 0 Karen Road to remove the zoning conditions for lot width and lot coverage requirements due to a change of builder to Rocklyn Homes. See memorandum dated December 2, 2020 from City Planner Michelle Alexander. Also, see attached supporting documentation. Wards 2 & 4.                                                                                                                                                                            |
|----------|--------------------------------------------------------------------------------------------------------------------------------------------------------------------------------------------------------------------------------------------------------------------------------------------------------------------------------------------------------------------------------------------------------------------------------------------------------------------------------------------------------------|
| AC       | TION:                                                                                                                                                                                                                                                                                                                                                                                                                                                                                                        |
| —<br>Bio | ds, Change Order Requests and Contracts                                                                                                                                                                                                                                                                                                                                                                                                                                                                      |
| A.       | Consideration of and action on a request for approval of the replacement of the 7.5 ton Air Handling Unit (AHU-6) at the Federal Aviation Administration (FAA) Regional Headquarters. See memorandum dated November 18, 2020 from City Manager Terrence R. Moore and letter dated November 10, 2020 from Colliers International Commercial Property Manager Ron Wilkerson recommending Batchelor & Kimball, Inc. in the amount of \$27,284.00. Also, see attached proposal. This is a budgeted item. Ward 3. |
| AC       | TION:                                                                                                                                                                                                                                                                                                                                                                                                                                                                                                        |
| В.       | Consideration of and action on a request for approval of a solar initiative power purchase contract between the City of College Park and the Municipal Electric Authority of Georgia (MEAG Power) to purchase 2 MW of solar power for 20 years. See memorandum dated December 2, 2020 from Power Director Hugh Richardson recommending approval. Also,                                                                                                                                                       |