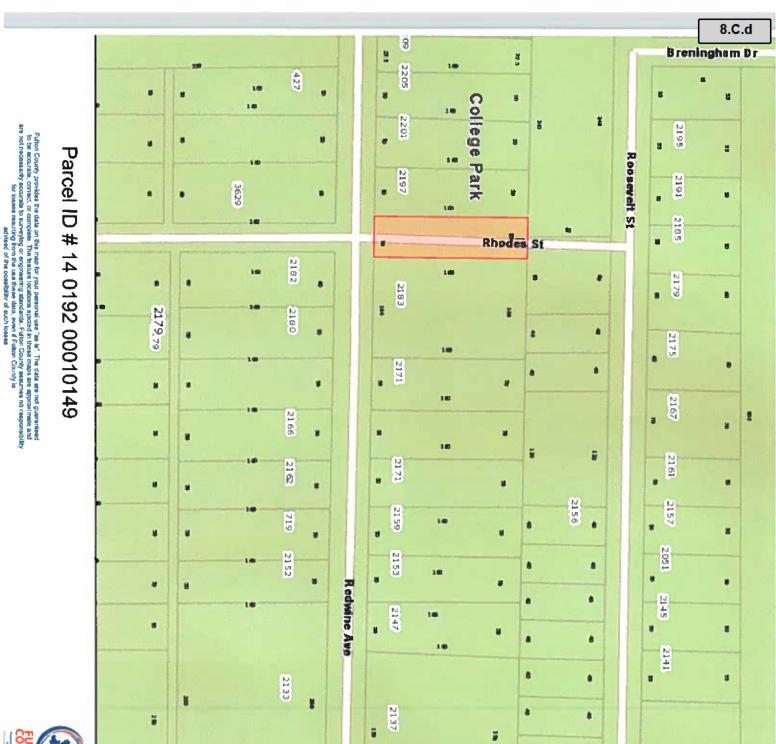

not available Land Appraisal \$700 Assessment not available Tax District 15Z Land Area 0.1837 ac **Property Class** Exempt - Schools Land Use Class Vacant Exempt Land

TAD CID

Zoning

Zoning Class not available

Overlay District

2035 Future Development not available

Political

Municipality College Park

Commission District 6
Commission Person Joe Carn
Council District District 1
Council Person Ambrose Clay

Voting Precinct CP012

Poll Location College Park Auditorium, 3631 Main

Street

Congressional District005State Senate District036State House District062

School Zones

Elementary School College Park
Middle School Woodland
High School Banneker

Other Information

Zip Code 30337
Census Tract 106.01
In Less Developed Census Tract Yes

Aerial View



**Property Map** 

Vicinity Map







à



#### Summary

Parcel Number 14 019200010149 REDWINE AVE Location Address COLLEGE PARK

Legal Description

Property Class E6 - Exempt - Schools

Neighborhood 14521 Tax District 15Z Zoning Acres 0.1837 Homestead Exemptions

View Map

#### Owner

Fulton County Board Of Education 786 CLEVELAND AVE

ATLANTA GA 30315

Owner Info Last Updated 2/16/2020

Last Data Upload: 11/9/2020, 4:28:56 AM

#### Land

| Description                                        | Land Type | Land Code | Square Feet | Acres | Price |
|----------------------------------------------------|-----------|-----------|-------------|-------|-------|
| RESIDUAL                                           | S         | 3         | 8,000       | 0.184 | 690   |
| Total Acres:<br>0.1837<br>Total Land-Value:<br>690 |