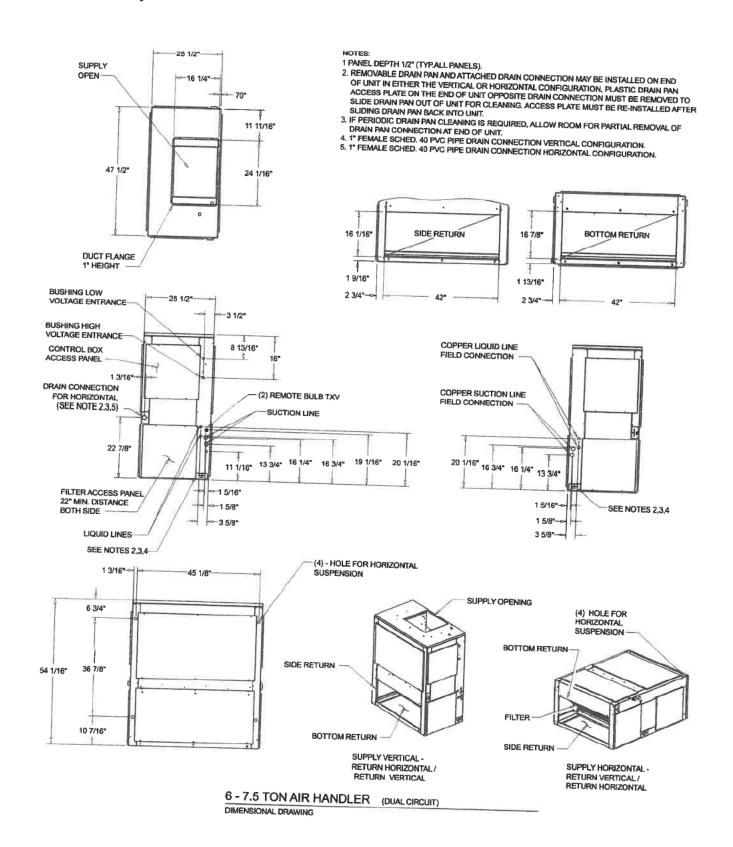

#### 7. **Public Hearings**

8.

Public Hearing to consider a zoning modification presented by the Folia Group to the A. to

|          | Hawthorne Station PD - Planned Development located at 0 Karen Road to remove the zoning conditions for lot width and lot coverage requirements due to a change of builder to Rocklyn Homes. See memorandum dated December 2, 2020 from City Planner Michelle Alexander. Also, see attached supporting documentation. Wards 2 & 4.                                                                                                                                                                            |
|----------|--------------------------------------------------------------------------------------------------------------------------------------------------------------------------------------------------------------------------------------------------------------------------------------------------------------------------------------------------------------------------------------------------------------------------------------------------------------------------------------------------------------|
| AC       | TION:                                                                                                                                                                                                                                                                                                                                                                                                                                                                                                        |
| —<br>Bio | ds, Change Order Requests and Contracts                                                                                                                                                                                                                                                                                                                                                                                                                                                                      |
| A.       | Consideration of and action on a request for approval of the replacement of the 7.5 ton Air Handling Unit (AHU-6) at the Federal Aviation Administration (FAA) Regional Headquarters. See memorandum dated November 18, 2020 from City Manager Terrence R. Moore and letter dated November 10, 2020 from Colliers International Commercial Property Manager Ron Wilkerson recommending Batchelor & Kimball, Inc. in the amount of \$27,284.00. Also, see attached proposal. This is a budgeted item. Ward 3. |
| AC       | TION:                                                                                                                                                                                                                                                                                                                                                                                                                                                                                                        |
| В.       | Consideration of and action on a request for approval of a solar initiative power purchase contract between the City of College Park and the Municipal Electric Authority of Georgia (MEAG Power) to purchase 2 MW of solar power for 20 years. See memorandum dated December 2, 2020 from Power Director Hugh Richardson recommending approval. Also,                                                                                                                                                       |