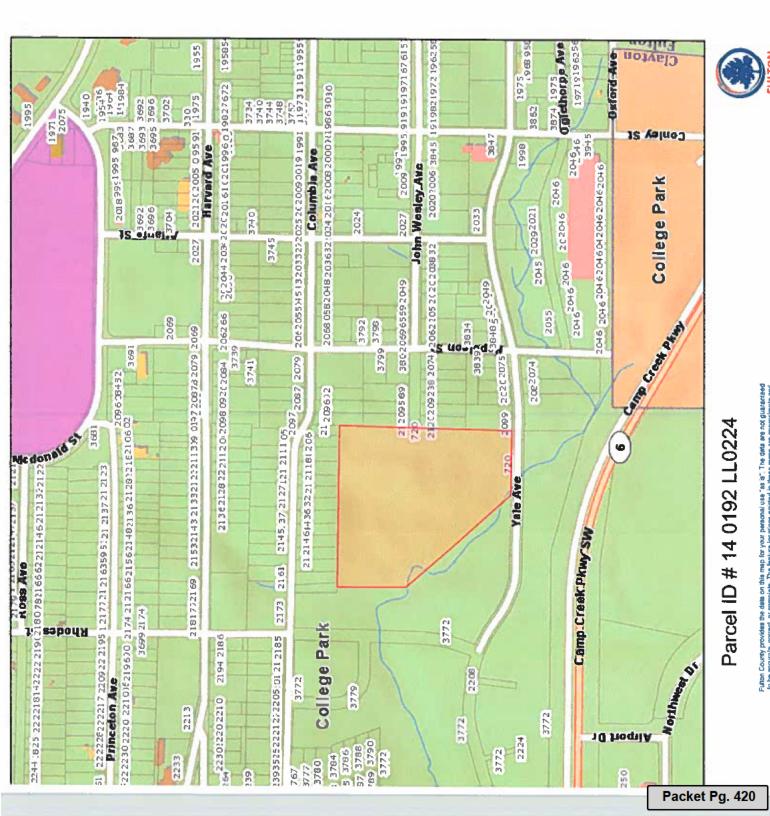

nd Appraisal \$129,500 Assessment not available Tax District 15Z Land Area 9.23 ac

Property Class Exempt - Schools Land Use Class Vacant Exempt Land

TAD CID

Zoning

Zoning Class not available

Overlay District

2035 Future Development not available

**Political** 

Municipality College Park

Commission District 6 Commission Person Joe Carn Council District District 2 Council Person Derrick Taylor Voting Precinct CP04B

Poll Location College Park Auditorium, 3631 Main

Street

Congressional District 005 State Senate District 036 State House District 060

School Zones

Elementary School College Park Middle School Woodland High School Banneker

Other Information

Zip Code 30337 Census Tract 106.03 in Less Developed Census Tract Yes

Aerial View



**Property Map** 



#### Vicinity Map





Futton County provides the date on this map for your personal use "as is". The date are not guaranteed to be accurate, correct or complete. The feature locations epided in these maps are approximate and

11/9/2020

# **aPublic.net** Fulton County, GA

#### Summary

Parcel Number 14 0192 LL0224

Location Address 720 WEST JOHN WESLEY AVE

COLLEGE PARK

Legal Description

Property Class E6 - Exempt - Schools

Neighborhood 1452 Tax District 15Z Zoning R5 Acres 9.23 Homestead N

Exemptions

#### <u>View Map</u>

#### Owner

Fulton County Board Of Education 786 CLEVELAND AVE SW ATLANTA GA 30315

Owner Info Last Updated 2/16/2020

#### Land

| Description | Land Type | Land Code | Square Feet | Acres | Price   |
|-------------|-----------|-----------|-------------|-------|---------|
| HOMESITE