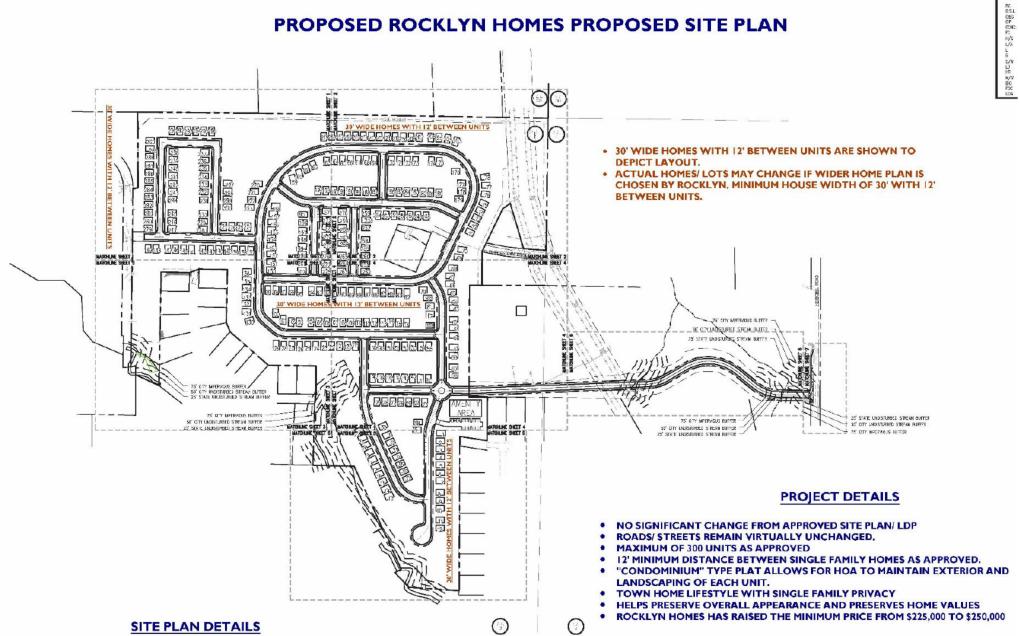

#### 7. **Public Hearings**

8.

Public Hearing to consider a zoning modification presented by the Folia Group to the A. to

|          | Hawthorne Station PD - Planned Development located at 0 Karen Road to remove the zoning conditions for lot width and lot coverage requirements due to a change of builder to Rocklyn Homes. See memorandum dated December 2, 2020 from City Planner Michelle Alexander. Also, see attached supporting documentation. Wards 2 & 4.                                                                                                                                                                            |
|----------|--------------------------------------------------------------------------------------------------------------------------------------------------------------------------------------------------------------------------------------------------------------------------------------------------------------------------------------------------------------------------------------------------------------------------------------------------------------------------------------------------------------|
| AC       | TION:                                                                                                                                                                                                                                                                                                                                                                                                                                                                                                        |
| —<br>Bio | ds, Change Order Requests and Contracts                                                                                                                                                                                                                                                                                                                                                                                                                                                                      |
| A.       | Consideration of and action on a request for approval of the replacement of the 7.5 ton Air Handling Unit (AHU-6) at the Federal Aviation Administration (FAA) Regional Headquarters. See memorandum dated November 18, 2020 from City Manager Terrence R. Moore and letter dated November 10, 2020 from Colliers International Commercial Property Manager Ron Wilkerson recommending Batchelor & Kimball, Inc. in the amount of \$27,284.00. Also, see attached proposal. This is a budgeted item. Ward 3. |
| AC       | TION:                                                                                                                                                                                                                                                                                                                                                                                                                                                                                                        |
| В.       | Consideration of and action on a request for approval of a solar initiative power purchase contract between the City of College Park and the Municipal Electric Authority of Georgia (MEAG Power) to purchase 2 MW of solar power for 20 years. See memorandum dated December 2, 2020 from Power Director Hugh Richardson recommending approval. Also,                                                                                                                                                       |