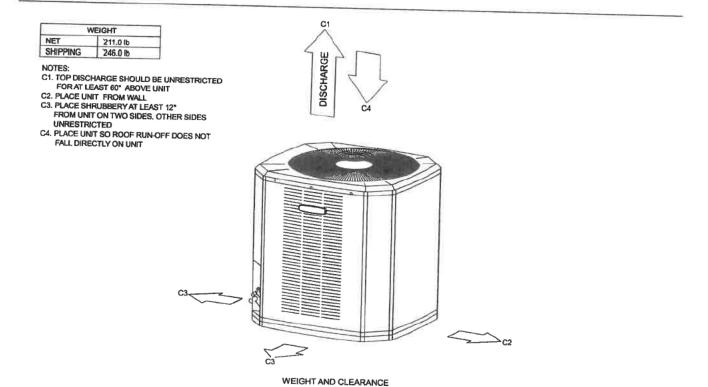

#### 7. **Public Hearings**

8.

Public Hearing to consider a zoning modification presented by the Folia Group to the A. to

|          | Hawthorne Station PD - Planned Development located at 0 Karen Road to remove the zoning conditions for lot width and lot coverage requirements due to a change of builder to Rocklyn Homes. See memorandum dated December 2, 2020 from City Planner Michelle Alexander. Also, see attached supporting documentation. Wards 2 & 4.                                                                                                                                                                            |
|----------|--------------------------------------------------------------------------------------------------------------------------------------------------------------------------------------------------------------------------------------------------------------------------------------------------------------------------------------------------------------------------------------------------------------------------------------------------------------------------------------------------------------|
| AC       | TION:                                                                                                                                                                                                                                                                                                                                                                                                                                                                                                        |
| —<br>Bio | ds, Change Order Requests and Contracts                                                                                                                                                                                                                                                                                                                                                                                                                                                                      |
| A.       | Consideration of and action on a request for approval of the replacement of the 7.5 ton Air Handling Unit (AHU-6) at the Federal Aviation Administration (FAA) Regional Headquarters. See memorandum dated November 18, 2020 from City Manager Terrence R. Moore and letter dated November 10, 2020 from Colliers International Commercial Property Manager Ron Wilkerson recommending Batchelor & Kimball, Inc. in the amount of \$27,284.00. Also, see attached proposal. This is a budgeted item. Ward 3. |
| AC       | TION:                                                                                                                                                                                                                                                                                                                                                                                                                                                                                                        |
| В.       | Consideration of and action on a request for approval of a solar initiative power purchase contract between the City of College Park and the Municipal Electric Authority of Georgia (MEAG Power) to purchase 2 MW of solar power for 20 years. See memorandum dated December 2, 2020 from Power Director Hugh Richardson recommending approval. Also,                                                                                                                                                       |