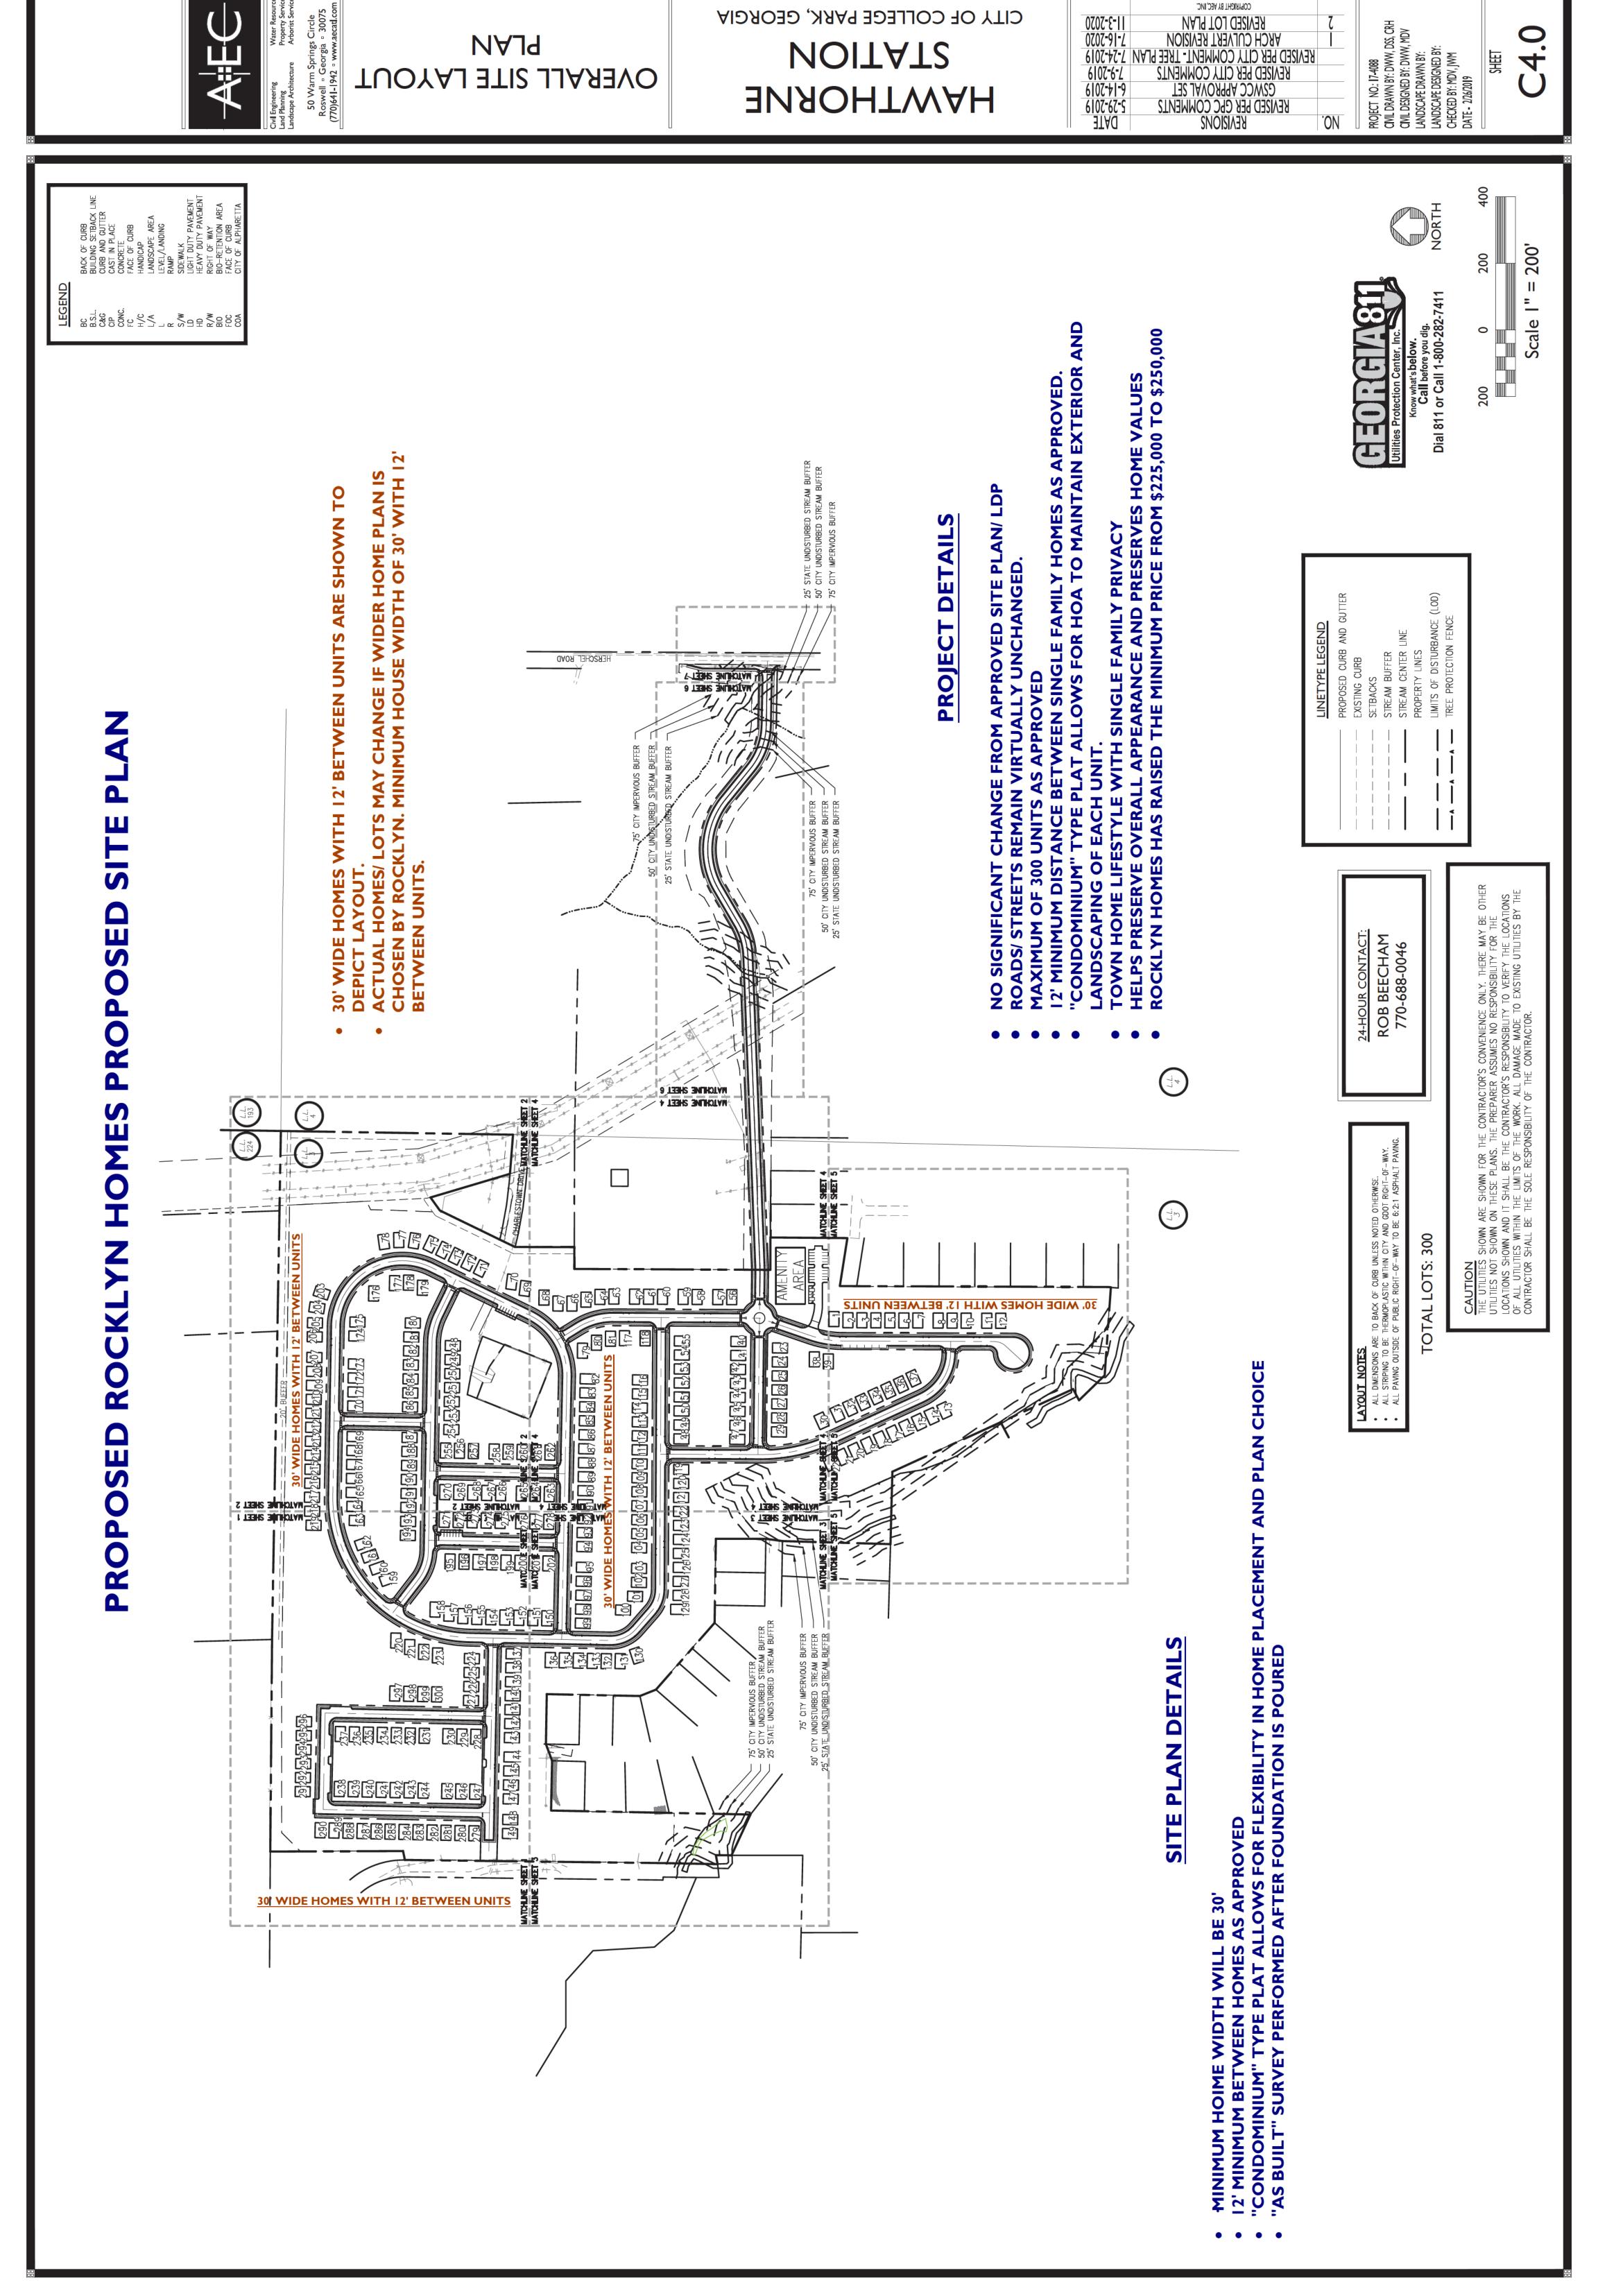

#### 7. **Public Hearings**

8.

Public Hearing to consider a zoning modification presented by the Folia Group to the A. to

|          | Hawthorne Station PD - Planned Development located at 0 Karen Road to remove the zoning conditions for lot width and lot coverage requirements due to a change of builder to Rocklyn Homes. See memorandum dated December 2, 2020 from City Planner Michelle Alexander. Also, see attached supporting documentation. Wards 2 & 4.                                                                                                                                                                            |
|----------|--------------------------------------------------------------------------------------------------------------------------------------------------------------------------------------------------------------------------------------------------------------------------------------------------------------------------------------------------------------------------------------------------------------------------------------------------------------------------------------------------------------|
| AC       | TION:                                                                                                                                                                                                                                                                                                                                                                                                                                                                                                        |
| —<br>Bio | ds, Change Order Requests and Contracts                                                                                                                                                                                                                                                                                                                                                                                                                                                                      |
| A.       | Consideration of and action on a request for approval of the replacement of the 7.5 ton Air Handling Unit (AHU-6) at the Federal Aviation Administration (FAA) Regional Headquarters. See memorandum dated November 18, 2020 from City Manager Terrence R. Moore and letter dated November 10, 2020 from Colliers International Commercial Property Manager Ron Wilkerson recommending Batchelor & Kimball, Inc. in the amount of \$27,284.00. Also, see attached proposal. This is a budgeted item. Ward 3. |
| AC       | TION:                                                                                                                                                                                                                                                                                                                                                                                                                                                                                                        |
| В.       | Consideration of and action on a request for approval of a solar initiative power purchase contract between the City of College Park and the Municipal Electric Authority of Georgia (MEAG Power) to purchase 2 MW of solar power for 20 years. See memorandum dated December 2, 2020 from Power Director Hugh Richardson recommending approval. Also,                                                                                                                                                       |