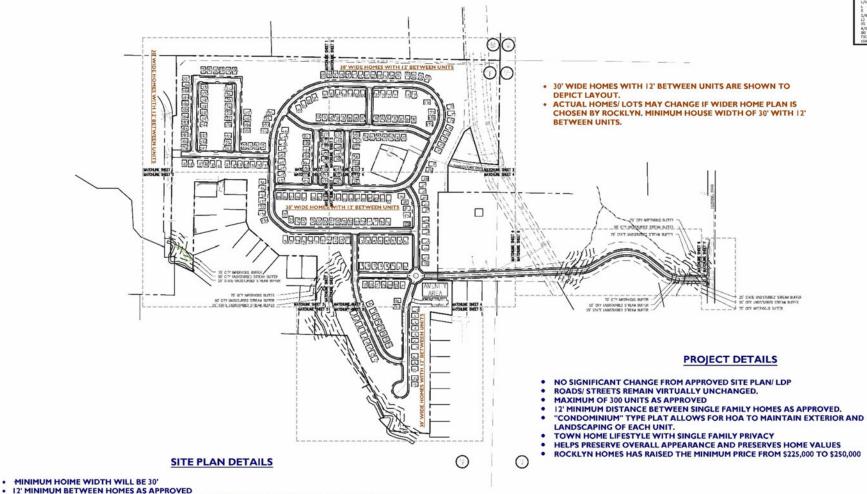

#### 7. **Public Hearings**

8.

Public Hearing to consider a zoning modification presented by the Folia Group to the A. to

|          | Hawthorne Station PD - Planned Development located at 0 Karen Road to remove the zoning conditions for lot width and lot coverage requirements due to a change of builder to Rocklyn Homes. See memorandum dated December 2, 2020 from City Planner Michelle Alexander. Also, see attached supporting documentation. Wards 2 & 4.                                                                                                                                                                            |
|----------|--------------------------------------------------------------------------------------------------------------------------------------------------------------------------------------------------------------------------------------------------------------------------------------------------------------------------------------------------------------------------------------------------------------------------------------------------------------------------------------------------------------|
| AC       | TION:                                                                                                                                                                                                                                                                                                                                                                                                                                                                                                        |
| —<br>Bio | ds, Change Order Requests and Contracts                                                                                                                                                                                                                                                                                                                                                                                                                                                                      |
| A.       | Consideration of and action on a request for approval of the replacement of the 7.5 ton Air Handling Unit (AHU-6) at the Federal Aviation Administration (FAA) Regional Headquarters. See memorandum dated November 18, 2020 from City Manager Terrence R. Moore and letter dated November 10, 2020 from Colliers International Commercial Property Manager Ron Wilkerson recommending Batchelor & Kimball, Inc. in the amount of \$27,284.00. Also, see attached proposal. This is a budgeted item. Ward 3. |
| AC       | TION:                                                                                                                                                                                                                                                                                                                                                                                                                                                                                                        |
| В.       | Consideration of and action on a request for approval of a solar initiative power purchase contract between the City of College Park and the Municipal Electric Authority of Georgia (MEAG Power) to purchase 2 MW of solar power for 20 years. See memorandum dated December 2, 2020 from Power Director Hugh Richardson recommending approval. Also,                                                                                                                                                       |