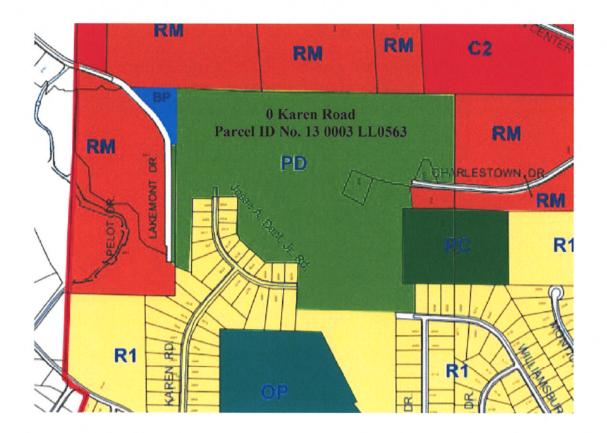

#### 7. **Public Hearings**

8.

Public Hearing to consider a zoning modification presented by the Folia Group to the A. to

|          | Hawthorne Station PD - Planned Development located at 0 Karen Road to remove the zoning conditions for lot width and lot coverage requirements due to a change of builder to Rocklyn Homes. See memorandum dated December 2, 2020 from City Planner Michelle Alexander. Also, see attached supporting documentation. Wards 2 & 4.                                                                                                                                                                            |
|----------|--------------------------------------------------------------------------------------------------------------------------------------------------------------------------------------------------------------------------------------------------------------------------------------------------------------------------------------------------------------------------------------------------------------------------------------------------------------------------------------------------------------|
| AC       | TION:                                                                                                                                                                                                                                                                                                                                                                                                                                                                                                        |
| —<br>Bio | ds, Change Order Requests and Contracts                                                                                                                                                                                                                                                                                                                                                                                                                                                                      |
| A.       | Consideration of and action on a request for approval of the replacement of the 7.5 ton Air Handling Unit (AHU-6) at the Federal Aviation Administration (FAA) Regional Headquarters. See memorandum dated November 18, 2020 from City Manager Terrence R. Moore and letter dated November 10, 2020 from Colliers International Commercial Property Manager Ron Wilkerson recommending Batchelor & Kimball, Inc. in the amount of \$27,284.00. Also, see attached proposal. This is a budgeted item. Ward 3. |
| AC       | TION:                                                                                                                                                                                                                                                                                                                                                                                                                                                                                                        |
| В.       | Consideration of and action on a request for approval of a solar initiative power purchase contract between the City of College Park and the Municipal Electric Authority of Georgia (MEAG Power) to purchase 2 MW of solar power for 20 years. See memorandum dated December 2, 2020 from Power Director Hugh Richardson recommending approval. Also,                                                                                                                                                       |