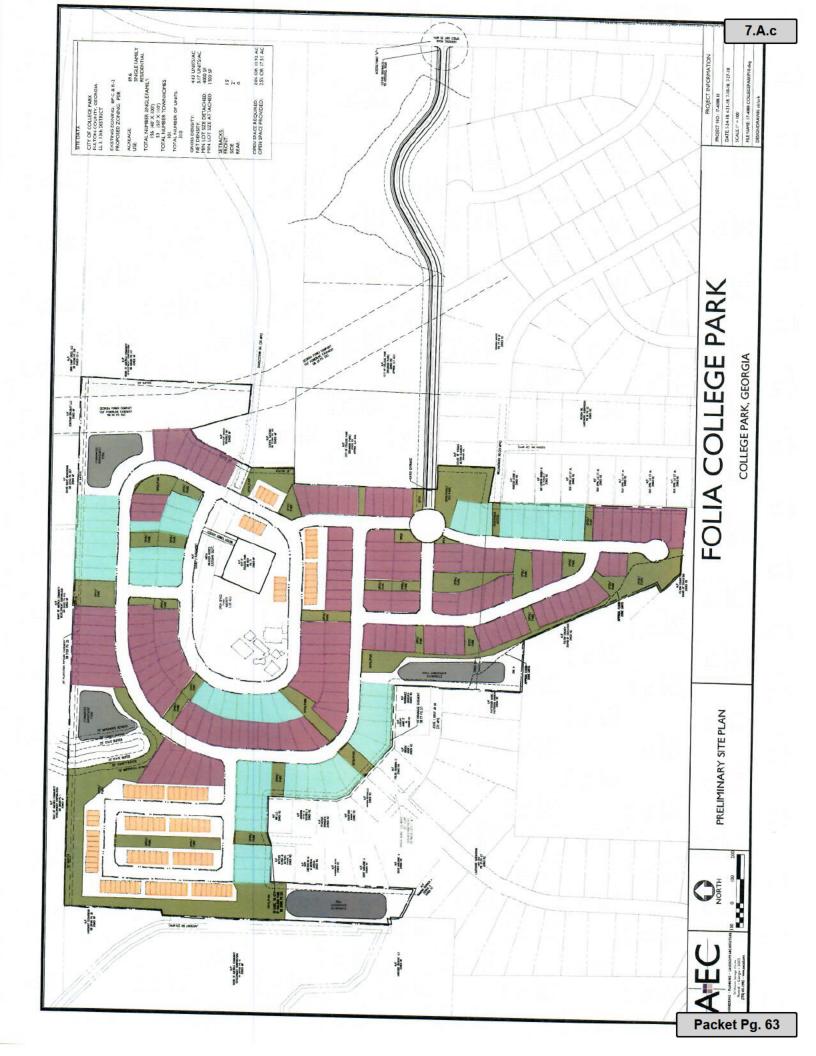

#### 7. **Public Hearings**

8.

Public Hearing to consider a zoning modification presented by the Folia Group to the A. to

|          | Hawthorne Station PD - Planned Development located at 0 Karen Road to remove the zoning conditions for lot width and lot coverage requirements due to a change of builder to Rocklyn Homes. See memorandum dated December 2, 2020 from City Planner Michelle Alexander. Also, see attached supporting documentation. Wards 2 & 4.                                                                                                                                                                            |
|----------|--------------------------------------------------------------------------------------------------------------------------------------------------------------------------------------------------------------------------------------------------------------------------------------------------------------------------------------------------------------------------------------------------------------------------------------------------------------------------------------------------------------|
| AC       | TION:                                                                                                                                                                                                                                                                                                                                                                                                                                                                                                        |
| —<br>Bio | ds, Change Order Requests and Contracts                                                                                                                                                                                                                                                                                                                                                                                                                                                                      |
| A.       | Consideration of and action on a request for approval of the replacement of the 7.5 ton Air Handling Unit (AHU-6) at the Federal Aviation Administration (FAA) Regional Headquarters. See memorandum dated November 18, 2020 from City Manager Terrence R. Moore and letter dated November 10, 2020 from Colliers International Commercial Property Manager Ron Wilkerson recommending Batchelor & Kimball, Inc. in the amount of \$27,284.00. Also, see attached proposal. This is a budgeted item. Ward 3. |
| AC       | TION:                                                                                                                                                                                                                                                                                                                                                                                                                                                                                                        |
| В.       | Consideration of and action on a request for approval of a solar initiative power purchase contract between the City of College Park and the Municipal Electric Authority of Georgia (MEAG Power) to purchase 2 MW of solar power for 20 years. See memorandum dated December 2, 2020 from Power Director Hugh Richardson recommending approval. Also,                                                                                                                                                       |