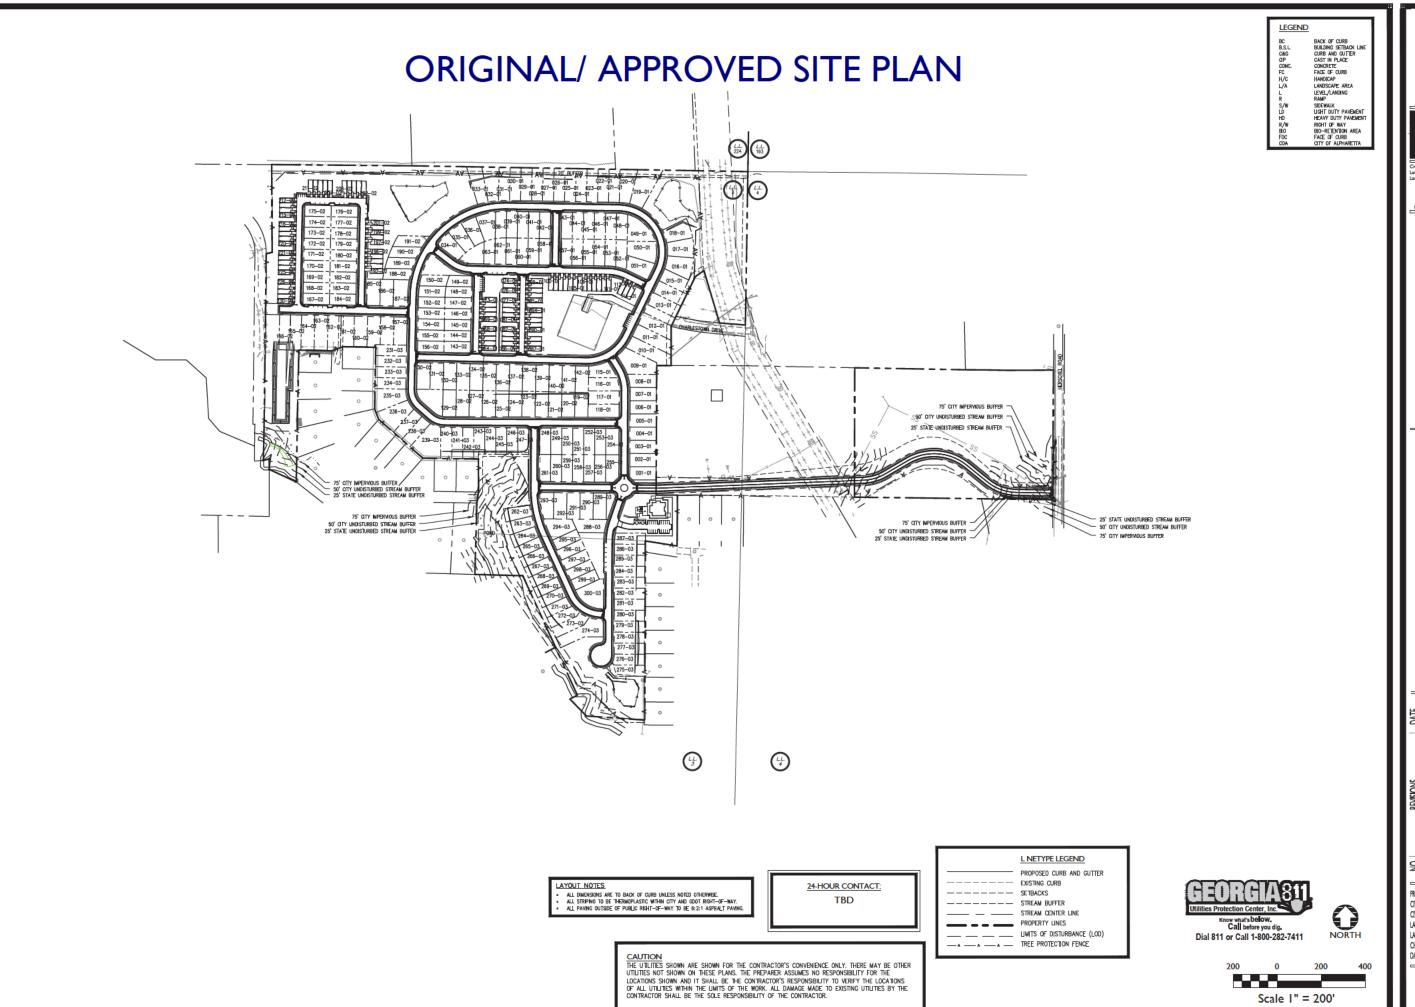

#### 7. **Public Hearings**

8.

Public Hearing to consider a zoning modification presented by the Folia Group to the A. to

|          | Hawthorne Station PD - Planned Development located at 0 Karen Road to remove the zoning conditions for lot width and lot coverage requirements due to a change of builder to Rocklyn Homes. See memorandum dated December 2, 2020 from City Planner Michelle Alexander. Also, see attached supporting documentation. Wards 2 & 4.                                                                                                                                                                            |
|----------|--------------------------------------------------------------------------------------------------------------------------------------------------------------------------------------------------------------------------------------------------------------------------------------------------------------------------------------------------------------------------------------------------------------------------------------------------------------------------------------------------------------|
| AC       | TION:                                                                                                                                                                                                                                                                                                                                                                                                                                                                                                        |
| —<br>Bio | ds, Change Order Requests and Contracts                                                                                                                                                                                                                                                                                                                                                                                                                                                                      |
| A.       | Consideration of and action on a request for approval of the replacement of the 7.5 ton Air Handling Unit (AHU-6) at the Federal Aviation Administration (FAA) Regional Headquarters. See memorandum dated November 18, 2020 from City Manager Terrence R. Moore and letter dated November 10, 2020 from Colliers International Commercial Property Manager Ron Wilkerson recommending Batchelor & Kimball, Inc. in the amount of \$27,284.00. Also, see attached proposal. This is a budgeted item. Ward 3. |
| AC       | TION:                                                                                                                                                                                                                                                                                                                                                                                                                                                                                                        |
| В.       | Consideration of and action on a request for approval of a solar initiative power purchase contract between the City of College Park and the Municipal Electric Authority of Georgia (MEAG Power) to purchase 2 MW of solar power for 20 years. See memorandum dated December 2, 2020 from Power Director Hugh Richardson recommending approval. Also,                                                                                                                                                       |