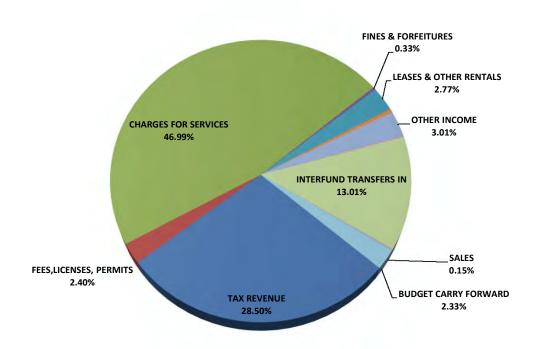

The pie charts below display the Citywide Revenue & Expenses by Category for the fiscal year 2024-2025:

#### **FY2025 City-Wide Revenue Summary**

### City of College Park, Georgia CITYWIDE REVENUE SUMMARY

| CITYWIDE REVENUE          |    | 2020-2021   | 2021-2022         | 2022-2023         | 2023-2024         |    | 2024-2025   | % Change      |
|---------------------------|----|-------------|-------------------|-------------------|-------------------|----|-------------|---------------|
| REVENUE SUMMARY           |    | ACTUAL      | ACTUAL            | ACTUAL            | ADOPTED           | R  | RECOMMENDED | from 2023-24  |
| TAX REVENUE               | \$ | 36,553,023  | \$<br>45,357,390  | \$<br>61,528,920  | \$<br>52,642,452  | \$ | 54,409,622  | 3.36%         |
| FEES,LICENSES, PERMITS    |    | 3,807,577   | 4,321,273         | 5,536,600         | 4,380,000         |    | 4,580,000   | 4.57%         |
| CHARGES FOR SERVICES      |    | 51,436,258  | 63,980,972        | 71,663,072        | 81,382,801        |    | 89,690,119  | 10.21%        |
| FINES & FORFEITURES       |    | 593,239     | 653,619           | 612,434           | 572,500           |    | 630,000     | 10.04%        |
| LEASES & OTHER RENTALS    |    | 4,456,800   | 2,280,643         | 1,116,482         | 5,104,309         |    | 5,284,231   | 3.52%         |
| INTERGOVERNMENTAL REVENUE |    | 1,559,642   | 4,672,316         | 11,183,656        | -                 |    | 800,000     | N/A           |
| OTHER INCOME              |    | 5,834,606   | 5,020,849         | 4,794,207         | 4,336,309         |    | 5,742,689   | 32.43%        |
| INTEREST INCOME           |    | 3,214       | 4,086,670         | 4,896,219         | 58,500            |    | 200,500     | 242.74%       |
| INTERFUND TRANSFERS IN    |    | 25,573,928  | 15,145,678        | 17,836,852        | 20,041,743        |    | 24,833,930  | 23.91%        |
| SALES                     |    | 51,867      | 80,432            | 77,716            | 95,000            |    | 279,000     | 193.68%       |
| BOND PROCEEDS             |    | _           | 12,633,949        | -                 | -                 |    | -           | N/A           |
| BUDGET CARRY FORWARD      |    | -           | -                 | -                 | 1,936,748         |    | 4,438,469   | 129.17%       |
| COMMISSIONS               | _  | 38,265      | 180,649           | 151,370           | 333,000           |    | 386,749     | <u>16.14%</u> |
| TOTAL REVENUE             | \$ | 129,908,418 | \$<br>158,414,440 | \$<br>179,397,528 | \$<br>170,883,362 | \$ | 191,275,309 | 11.93%        |