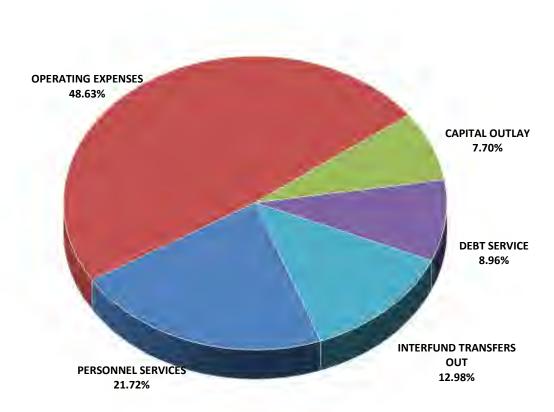

The pie charts below display the Citywide Revenue & Expenses by Category for the fiscal year 2024-2025:

#### **FY25 City-Wide Expenditure Summary**

In conclusion, I want to thank the staff who worked countless hours over the past several months preparing this budget. Department staff, assistant directors, and directors were challenged to submit departmental budget requests that adhered to the policy decisions of College Park, GA Mayor and City Council, accomplished their fiscal year 2024-2025 goals, and meet the operational needs of the City; all while aligning their expenditures with an aggressive goal to not adversely impact the millage rate and make the aforementioned budgetary policy changes.

### CITYWIDE REVENUE FUND SUMMARY FISCAL YEAR 2024-2025

| CITYWIDE EXPENSE<br>CATEGORY SUMMARY | 2020-2021<br>ACTUAL | 2021-2022<br>ACTUAL | 2022-2023<br>ACTUAL |    | 2023-2024<br>ADOPTED | RE | 2024-2025<br>COMMENDED | % Change<br>from 2023-24 |
|--------------------------------------|---------------------|---------------------|---------------------|----|----------------------|----|------------------------|--------------------------|
| PERSONNEL SERVICES                   | \$<br>27,406,162    | \$<br>28,348,493    | \$<br>34,798,412    | S  | 41,186,998           |    | 41,537,770             | 0.85%                    |
| OPERATING EXPENSES                   | 64,908,659          | 78,124,550          | 82,727,164          |    | 83,434,845           | •  | 93,025,035             | 11.49%                   |
| CAPITAL OUTLAY                       | 692,884             | 3,377,063           | 20,967,671          |    | 13,414,316           |    | 14,736,905             | 9.86%                    |
| DEBT SERVICE                         | 6,091,602           | 7,495,911           | 6,007,678           |    | 12,805,460           |    | 17,141,669             | 33.86%                   |
| INTERFUND TRANSFERS OUT              | 25,573,928          | 15,145,678          | 17,836,852          |    | 20,041,743           |    | 24,833,930             | 23.91%                   |
| TOTAL EXPENSES                       | 124,673,235         | 132,491,695         | 162,337,777         |    | 170,883,362          |    | 191,275,309            | 11.93%                   |
| CITYWIDE EXPENSE                     | 2020-2021           | 2021-2022           | 2022-2023           |    | 2023-2024            |    | 2024-2025              | % Change                 |
| FUND SUMMARY                         | ACTUAL              | ACTUAL              | ACTUAL              |    | ADOPTED              | RE | COMMENDED              | from 2023-24             |
| GENERAL FUND                         | \$<br>36,043,684    | \$<br>30,378,883    | \$<br>35,279,969    | \$ | 43,923,265           |    | 45,649,378             | 3.93%                    |
| CONFISCATED DRUGS FUND               | 2,807               | 2,125               | -                   |    | 10,000               |    | 10,000                 | 0.00%                    |
| STATE DRUG FUNDS                     | 4,770               | 8,218               | 3,420               |    | 14,000               |    | 14,000                 | 0.00%                    |
| E 911 SERVICES FUND                  | 871,769             | 865,250             | 964,970             |    | 1,276,654            |    | 1,239,241              | -2.93%                   |
| CDBG FUND                            | 266,247             | 807,122             | 351,395             |    | -                    |    | -                      | N/A                      |
| GRANT FUNDS                          | 109,281             | 565,693             | 7,804,983           |    | -                    |    | -                      | N/A                      |
| AMERICAN RESCUE ACT FUND - ARPA      | -                   | 2,970,462           | 2,830,460           |    | -                    |    | -                      | N/A                      |
| TSPLOST                              | 58,700              | 2,496,132           | 10,599,075          |    | 2,760,000            |    | 3,300,000              | 19.57%                   |
| MUNICIPAL OPTION SALES TAX - MOST    | -                   | -                   | -                   |    | 750,000              |    | -                      | -100.00%                 |
| GICC SPECIAL DISTRICT TAX            | 371,650             | 410,050             | 642,095             |    | 509,170              |    | 509,160                | 0.00%                    |
| HOSPITALITY FUND                     | 9,832,849           | 9,197,603           | 11,402,478          |    | 14,246,902           |    | 17,051,910             | 19.69%                   |
| TAD ALLOCATION DISTRICT              | 983,881             | 195,068             | 18,816              |    | 496,000              |    | 395,000                | -20.36%                  |
| CAR RENTAL TAX FUND                  | 4,278,902           | 3,564,038           | 4,988,245           |    | 5,462,748            |    | 5,700,000              | 4.34%                    |
| SPLOST FUND                          | 343,745             | -                   | -                   |    | 332,000              |    | 360,000                | 8.43%                    |
| WATER/SEWER FUND                     | 9,030,968           | 9,707,066           | 10,628,292          |    | 10,529,388           |    | 11,319,371             | 7.50%                    |
| ELECTRIC/POWER FUND                  | 35,222,080          | 38,863,896          | 41,343,257          |    | 54,056,375           |    | 51,653,000             | -4.45%                   |
| GOLF COURSE                          | 478,207             | 530,613             | 607,309             |    | 753,399              |    | 735,183                | -2.42%                   |
| SANITATION FUND                      | 2,881,730           | 3,071,191           | 3,347,548           |    | 3,469,130            |    | 4,686,191              | 35.08%                   |
| CONVENTION CENTER FUND               | 9,191,864           | 13,098,881          | 16,127,163          |    | 13,503,881           |    | 17,564,787             | 30.07%                   |
| ARENA                                | 4,894,135           | 5,149,186           | 6,467,601           |    | 7,486,314            |    | 7,013,217              | -6.32%                   |
| FAA                                  | 3,562,246           | 3,523,180           | 3,403,930           |    | 3,811,891            |    | 3,955,313              | 3.76%                    |
| BUSINESS IND DEVEL AUTH              | 4,329,125           | 6,184,205           | 4,723,473           |    | 6,051,837            |    | 17,863,550             | 195.18%                  |
| STORMWATER UTILITY FUND              | 1,914,596           | 902,833             | 803,298             |    | 1,440,408            |    | 2,256,008              | 56.62%                   |
| TOTAL EXPENSES                       | \$<br>124,673,235   | \$<br>132,491,695   | \$<br>162,337,777   | \$ | 170,883,362          | \$ | 191,275,309            | 11.93%                   |