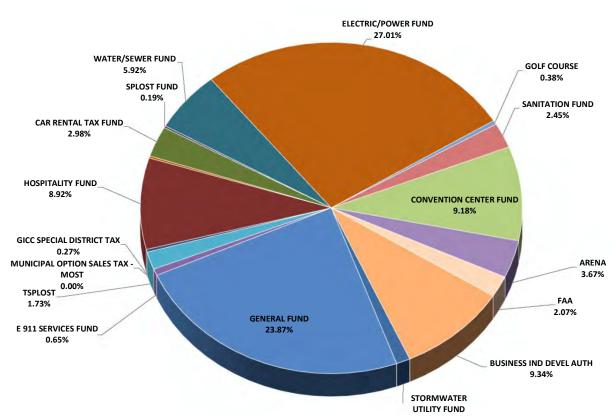

The pie charts below display the Citywide Revenue & Expenses by Category for the fiscal year 2024-2025:

| CITYWIDE REVENUE                  | 2020-2021         | 2021-2022         | 2021-2022         | 2023-2024         |    | 2024-2025   | % Change     |
|-----------------------------------|-------------------|-------------------|-------------------|-------------------|----|-------------|--------------|
| FUND SUMMARY                      | ACTUAL            | ACTUAL            | ACTUAL            | ADOPTED           | RE | COMMENDED   | from 2023-24 |
| GENERAL FUND                      | \$<br>31,417,758  | \$<br>37,246,867  | \$<br>43,787,067  | \$<br>43,923,265  | \$ | 45,649,378  | 3.93%        |
| CONFISCATED DRUGS FUND            | 29,466            | 39,402            | 3,018             | 10,000            |    | 10,000      | 0.00%        |
| STATE DRUG FUNDS                  | 12,327            | 32,865            | 35,299            | 14,000            |    | 14,000      | 0.00%        |
| E 911 SERVICES FUND               | 885,380           | 965,400           | 995,755           | 1,276,654         |    | 1,239,241   | -2.93%       |
| CDBG FUND                         | 382,487           | 763,718           | 413,698           | -                 |    | -           | N/A          |
| AMERICAN RESCUE ACT FUND - ARPA   | -                 | 2,970,462         | 2,830,460         | -                 |    | -           | N/A          |
| GRANT FUNDS                       | 168,223           | 436,935           | 7,384,851         | -                 |    | -           | N/A          |
| TSPLOST                           | 2,513,700         | 13,902,114        | 3,339,075         | 2,760,000         |    | 3,300,000   | 19.57%       |
| MUNICIPAL OPTION SALES TAX - MOST | -                 | -                 | -                 | 750,000           |    | -           | -100.00%     |
| GICC SPECIAL DISTRICT TAX         | 461,903           | 523,997           | 506,295           | 509,170           |    | 509,160     | 0.00%        |
| HOSPITALITY FUND                  | 9,142,214         | 13,133,845        | 15,121,421        | 14,246,902        |    | 17,051,910  | 19.69%       |
| TAX ALLOCATION DISTRICT           | 199,984           | 367,805           | 251,551           | 496,000           |    | 395,000     | -20.36%      |
| CAR RENTAL TAX FUND               | 580,470           | 3,600,000         | 6,327,637         | 5,462,748         |    | 5,700,000   | 4.34%        |
| SPLOST FUND                       | 280,443           | 302,506           | 336,884           | 332,000           |    | 360,000     | 8.43%        |
| WATER/SEWER FUND                  | 8,933,119         | 10,044,034        | 17,278,127        | 10,529,388        |    | 11,319,371  | 7.50%        |
| ELECTRIC/POWER FUND               | 39,222,882        | 42,171,821        | 45,504,077        | 54,056,375        |    | 51,653,000  | -4.45%       |
| GOLF COURSE                       | 462,382           | 489,762           | 628,916           | 753,399           |    | 735,183     | -2.42%       |
| SANITATION FUND                   | 3,276,692         | 3,310,517         | 3,335,256         | 3,469,130         |    | 4,686,191   | 35.08%       |
| CONVENTION CENTER FUND            | 12,435,892        | 10,303,461        | 13,327,003        | 13,503,881        |    | 17,564,787  | 30.07%       |
| ARENA                             | 6,578,574         | 5,828,065         | 6,367,074         | 7,486,314         |    | 7,013,217   | -6.32%       |
| FEDERAL AVIATION ADMIN            | 3,450,946         | 4,966,218         | 4,193,912         | 3,811,891         |    | 3,955,313   | 3.76%        |
| BUSINESS IND DEVEL AUTH           | 8,256,247         | 5,439,902         | 5,985,214         | 6,051,837         |    | 17,863,550  | 195.18%      |
| STORM WATER UTILITY FUND          | 1,217,332         | 1,574,744         | 1,444,938         | 1,440,408         |    | 2,256,008   | 56.62%       |
| TOTAL REVENUE                     | \$<br>129,908,418 | \$<br>158,414,440 | \$<br>179,397,528 | \$<br>170,883,362 | \$ | 191,275,309 | 11.93%       |

### CITYWIDE REVENUE FUND SUMMARY FISCAL YEAR 2024-2025

| CITYWIDE EXPENSE<br>CATEGORY SUMMARY | 2020-2021<br>ACTUAL | 2021-2022<br>ACTUAL | 2022-2023<br>ACTUAL |    | 2023-2024<br>ADOPTED | RE | 2024-2025<br>COMMENDED | % Change<br>from 2023-24 |
|--------------------------------------|---------------------|---------------------|---------------------|----|----------------------|----|------------------------|--------------------------|
| PERSONNEL SERVICES                   | \$<br>27,406,162    | \$<br>28,348,493    | \$<br>34,798,412    | S  | 41,186,998           |    | 41,537,770             | 0.85%                    |
| OPERATING EXPENSES                   | 64,908,659          | 78,124,550          | 82,727,164          |    | 83,434,845           | •  | 93,025,035             | 11.49%                   |
| CAPITAL OUTLAY                       | 692,884             | 3,377,063           | 20,967,671          |    | 13,414,316           |    | 14,736,905             | 9.86%                    |
| DEBT SERVICE                         | 6,091,602           | 7,495,911           | 6,007,678           |    | 12,805,460           |    | 17,141,669             | 33.86%                   |
| INTERFUND TRANSFERS OUT              | 25,573,928          | 15,145,678          | 17,836,852          |    | 20,041,743           |    | 24,833,930             | 23.91%                   |
| TOTAL EXPENSES                       | 124,673,235         | 132,491,695         | 162,337,777         |    | 170,883,362          |    | 191,275,309            | 11.93%                   |
| CITYWIDE EXPENSE                     | 2020-2021           | 2021-2022           | 2022-2023           |    | 2023-2024            |    | 2024-2025              | % Change                 |
| FUND SUMMARY                         | ACTUAL              | ACTUAL              | ACTUAL              |    | ADOPTED              | RE | COMMENDED              | from 2023-24             |
| GENERAL FUND                         | \$<br>36,043,684    | \$<br>30,378,883    | \$<br>35,279,969    | \$ | 43,923,265           |    | 45,649,378             | 3.93%                    |
| CONFISCATED DRUGS FUND               | 2,807               | 2,125               | -                   |    | 10,000               |    | 10,000                 | 0.00%                    |
| STATE DRUG FUNDS                     | 4,770               | 8,218               | 3,420               |    | 14,000               |    | 14,000                 | 0.00%                    |
| E 911 SERVICES FUND                  | 871,769             | 865,250             | 964,970             |    | 1,276,654            |    | 1,239,241              | -2.93%                   |
| CDBG FUND                            | 266,247             | 807,122             | 351,395             |    | -                    |    | -                      | N/A                      |
| GRANT FUNDS                          | 109,281             | 565,693             | 7,804,983           |    | -                    |    | -                      | N/A                      |
| AMERICAN RESCUE ACT FUND - ARPA      | -                   | 2,970,462           | 2,830,460           |    | -                    |    | -                      | N/A                      |
| TSPLOST                              | 58,700              | 2,496,132           | 10,599,075          |    | 2,760,000            |    | 3,300,000              | 19.57%                   |
| MUNICIPAL OPTION SALES TAX - MOST    | -                   | -                   | -                   |    | 750,000              |    | -                      | -100.00%                 |
| GICC SPECIAL DISTRICT TAX            | 371,650             | 410,050             | 642,095             |    | 509,170              |    | 509,160                | 0.00%                    |
| HOSPITALITY FUND                     | 9,832,849           | 9,197,603           | 11,402,478          |    | 14,246,902           |    | 17,051,910             | 19.69%                   |
| TAD ALLOCATION DISTRICT              | 983,881             | 195,068             | 18,816              |    | 496,000              |    | 395,000                | -20.36%                  |
| CAR RENTAL TAX FUND                  | 4,278,902           | 3,564,038           | 4,988,245           |    | 5,462,748            |    | 5,700,000              | 4.34%                    |
| SPLOST FUND                          | 343,745             | -                   | -                   |    | 332,000              |    | 360,000                | 8.43%                    |
| WATER/SEWER FUND                     | 9,030,968           | 9,707,066           | 10,628,292          |    | 10,529,388           |    | 11,319,371             | 7.50%                    |
| ELECTRIC/POWER FUND                  | 35,222,080          | 38,863,896          | 41,343,257          |    | 54,056,375           |    | 51,653,000             | -4.45%                   |
| GOLF COURSE                          | 478,207             | 530,613             | 607,309             |    | 753,399              |    | 735,183                | -2.42%                   |
| SANITATION FUND                      | 2,881,730           | 3,071,191           | 3,347,548           |    | 3,469,130            |    | 4,686,191              | 35.08%                   |
| CONVENTION CENTER FUND               | 9,191,864           | 13,098,881          | 16,127,163          |    | 13,503,881           |    | 17,564,787             | 30.07%                   |
| ARENA                                | 4,894,135           | 5,149,186           | 6,467,601           |    | 7,486,314            |    | 7,013,217              | -6.32%                   |
| FAA                                  | 3,562,246           | 3,523,180           | 3,403,930           |    | 3,811,891            |    | 3,955,313              | 3.76%                    |
| BUSINESS IND DEVEL AUTH              | 4,329,125           | 6,184,205           | 4,723,473           |    | 6,051,837            |    | 17,863,550             | 195.18%                  |
| STORMWATER UTILITY FUND              | 1,914,596           | 902,833             | 803,298             |    | 1,440,408            |    | 2,256,008              | 56.62%                   |
| TOTAL EXPENSES                       | \$<br>124,673,235   | \$<br>132,491,695   | \$<br>162,337,777   | \$ | 170,883,362          | \$ | 191,275,309            | 11.93%                   |