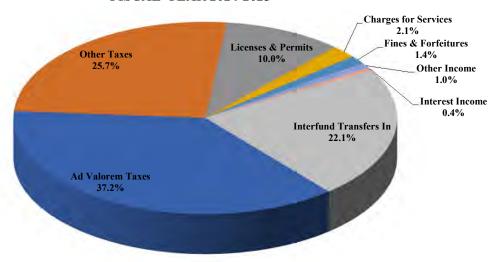

For Fiscal Year 2024-2025, Ad Valorem revenue is projected to be 37.2 percent of the total \$45,649,378 million General Fund recommended budget.

The General Fund unassigned fund balance is approximately \$24,858,315 as reported in the 2023 Comprehensive Annual Financial Report (CAFR); an adequate amount for a City of our size, population, geographic location, and age. The City has been fiscally responsible and successful at building its reserves during the preceding period of economic growth.

### CITYWIDE EXPENSE FUND SUMMARY FISCAL YEAR 2024-2025

| GENERAL FUND REVENUE      | 2019-2020     | 2020-2021     | 2021-2022     | 2022-2023     | 2023-2024     | 2024-2025     | % Change     |
|---------------------------|---------------|---------------|---------------|---------------|---------------|---------------|--------------|
| REVENUE SUMMARY           | ACTUAL        | ACTUAL        | ACTUAL        | ACTUAL        | ADOPTED       | RECOMMENDED   | from 2023-24 |
| Ad Valorem Taxes          | \$ 12,674,583 | \$ 13,461,834 | \$ 14,155,686 | \$ 16,606,821 | \$ 16,460,219 | \$ 16,998,624 | 3.27%        |
| Other Taxes               | 8,100,415     | 8,704,779     | 9,671,484     | 10,649,429    | 11,254,326    | 11,715,150    | 4.09%        |
| Licenses & Permits        | 3,738,570     | 3,807,577     | 4,321,273     | 5,538,850     | 4,380,000     | 4,580,000     | 4.57%        |
| Charges for Services      | 382,510       | 436,889       | 786,531       | 1,027,789     | 797,500       | 973,000       | 22.01%       |
| Fines & Forfeitures       | 676,081       | 593,239       | 704,912       | 635,244       | 572,500       | 630,000       | 10.04%       |
| Intergovernmental Revenue | 68,280        | 705,943       | 6,500         | -             | -             | -             |              |
| Other Income              | 551,733       | 549,035       | 1,976,048     | 400,409       | 391,150       | 446,505       | 14.15%       |
| Interest Income           | 227,323       | 1,615         | 703           | 355,652       | 55,500        | 200,500       | N/A          |
| Interfund Transfers In    | 5,342,575     | 3,156,848     | 5,623,204     | 8,572,873     | 10,012,070    | 10,105,599    | 0.93%        |
| Budget Carryforward       | <u> </u>      |               |               |               |               |               | N/A          |
| TOTAL REVENUE             | \$ 31,762,070 | \$ 31,417,758 | \$ 37,246,342 | \$ 43,787,067 | \$ 43,923,265 | \$ 45,649,378 | 3.93%        |

#### GENERAL FUND REVENUE SUMMARY FISCAL YEAR 2024-2025

| GENERAL FUND SUMMARY    | RAL FUND SUMMARY 2020-2021 |            | 2021-2022 |            |    | 2022-2023  |    | 2023-2024  |    | 2024-2025  | % Change      |
|-------------------------|----------------------------|------------|-----------|------------|----|------------|----|------------|----|------------|---------------|
| BUDGET DESCRIPTION      |                            | ACTUAL     |           | ACTUAL     |    | ACTUAL     |    | ADOPTED    | R  | ECOMMENDED | from 2023-24  |
| PERSONNEL SERVICES      | \$                         | 19,267,407 | \$        | 16,736,232 | \$ | 19,593,732 | \$ | 28,432,671 | \$ | 28,472,530 | 0.14%         |
| OPERATING EXPENSES      |                            | 8,297,000  |           | 11,998,192 |    | 11,800,118 |    | 11,631,526 |    | 15,928,176 | 36.94%        |
| CAPITAL OUTLAY          |                            | 406,053    |           | 235,386    |    | 2,519,978  |    | 2,444,457  |    | 50,000     | -97.95%       |
| DEBT SERVICE            |                            | 487,615    |           | 523,659    |    | 559,702    |    | 517,957    |    | 375,052    | -27.59%       |
| INTERFUND TRANSFERS OUT |                            | 7,585,609  |           | 885,414    |    | 806,439    |    | 896,654    |    | 823,620    | <u>-8.15%</u> |
| TOTAL EXPENDITURES      | \$                         | 36,043,684 | \$        | 30,378,883 | \$ | 35,279,969 | \$ | 43,923,265 | \$ | 45,649,378 | 3.93%         |