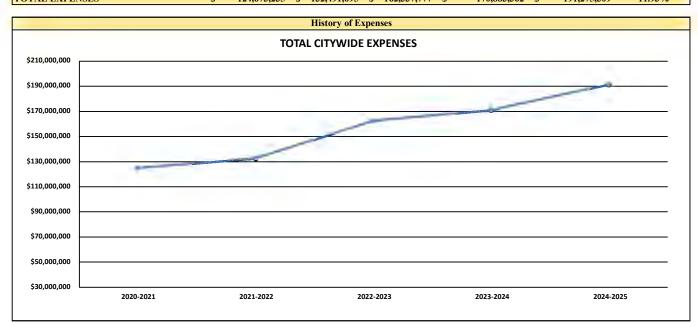

#### **City-Wide Budget Summary**

The total recommended expenditure for the City-Wide budget in FY 2024-2025 is projected to be \$191,275,309. This represents a \$20,391,947 increase from the previously adopted budget of \$170,883,362 for FY 2023-2024. Compared to the amended budget of \$180,337,470 for FY 2023-2024, this reflects an increase of \$10,937,839.

### CITYWIDE REVENUE FUND SUMMARY FISCAL YEAR 2024-2025

| CITYWIDE EXPENSE<br>CATEGORY SUMMARY | 2020-2021<br>ACTUAL | 2021-2022<br>ACTUAL | 2022-2023<br>ACTUAL |    | 2023-2024<br>ADOPTED | RE | 2024-2025<br>COMMENDED | % Change<br>from 2023-24 |
|--------------------------------------|---------------------|---------------------|---------------------|----|----------------------|----|------------------------|--------------------------|
| PERSONNEL SERVICES                   | \$<br>27,406,162    | \$<br>28,348,493    | \$<br>34,798,412    | S  | 41,186,998           |    | 41,537,770             | 0.85%                    |
| OPERATING EXPENSES                   | 64,908,659          | 78,124,550          | 82,727,164          |    | 83,434,845           | •  | 93,025,035             | 11.49%                   |
| CAPITAL OUTLAY                       | 692,884             | 3,377,063           | 20,967,671          |    | 13,414,316           |    | 14,736,905             | 9.86%                    |
| DEBT SERVICE                         | 6,091,602           | 7,495,911           | 6,007,678           |    | 12,805,460           |    | 17,141,669             | 33.86%                   |
| INTERFUND TRANSFERS OUT              | 25,573,928          | 15,145,678          | 17,836,852          |    | 20,041,743           |    | 24,833,930             | 23.91%                   |
| TOTAL EXPENSES                       | 124,673,235         | 132,491,695         | 162,337,777         |    | 170,883,362          |    | 191,275,309            | 11.93%                   |
| CITYWIDE EXPENSE                     | 2020-2021           | 2021-2022           | 2022-2023           |    | 2023-2024            |    | 2024-2025              | % Change                 |
| FUND SUMMARY                         | ACTUAL              | ACTUAL              | ACTUAL              |    | ADOPTED              | RE | COMMENDED              | from 2023-24             |
| GENERAL FUND                         | \$<br>36,043,684    | \$<br>30,378,883    | \$<br>35,279,969    | \$ | 43,923,265           |    | 45,649,378             | 3.93%                    |
| CONFISCATED DRUGS FUND               | 2,807               | 2,125               | -                   |    | 10,000               |    | 10,000                 | 0.00%                    |
| STATE DRUG FUNDS                     | 4,770               | 8,218               | 3,420               |    | 14,000               |    | 14,000                 | 0.00%                    |
| E 911 SERVICES FUND                  | 871,769             | 865,250             | 964,970             |    | 1,276,654            |    | 1,239,241              | -2.93%                   |
| CDBG FUND                            | 266,247             | 807,122             | 351,395             |    | -                    |    | -                      | N/A                      |
| GRANT FUNDS                          | 109,281             | 565,693             | 7,804,983           |    | -                    |    | -                      | N/A                      |
| AMERICAN RESCUE ACT FUND - ARPA      | -                   | 2,970,462           | 2,830,460           |    | -                    |    | -                      | N/A                      |
| TSPLOST                              | 58,700              | 2,496,132           | 10,599,075          |    | 2,760,000            |    | 3,300,000              | 19.57%                   |
| MUNICIPAL OPTION SALES TAX - MOST    | -                   | -                   | -                   |    | 750,000              |    | -                      | -100.00%                 |
| GICC SPECIAL DISTRICT TAX            | 371,650             | 410,050             | 642,095             |    | 509,170              |    | 509,160                | 0.00%                    |
| HOSPITALITY FUND                     | 9,832,849           | 9,197,603           | 11,402,478          |    | 14,246,902           |    | 17,051,910             | 19.69%                   |
| TAD ALLOCATION DISTRICT              | 983,881             | 195,068             | 18,816              |    | 496,000              |    | 395,000                | -20.36%                  |
| CAR RENTAL TAX FUND                  | 4,278,902           | 3,564,038           | 4,988,245           |    | 5,462,748            |    | 5,700,000              | 4.34%                    |
| SPLOST FUND                          | 343,745             | -                   | -                   |    | 332,000              |    | 360,000                | 8.43%                    |
| WATER/SEWER FUND                     | 9,030,968           | 9,707,066           | 10,628,292          |    | 10,529,388           |    | 11,319,371             | 7.50%                    |
| ELECTRIC/POWER FUND                  | 35,222,080          | 38,863,896          | 41,343,257          |    | 54,056,375           |    | 51,653,000             | -4.45%                   |
| GOLF COURSE                          | 478,207             | 530,613             | 607,309             |    | 753,399              |    | 735,183                | -2.42%                   |
| SANITATION FUND                      | 2,881,730           | 3,071,191           | 3,347,548           |    | 3,469,130            |    | 4,686,191              | 35.08%                   |
| CONVENTION CENTER FUND               | 9,191,864           | 13,098,881          | 16,127,163          |    | 13,503,881           |    | 17,564,787             | 30.07%                   |
| ARENA                                | 4,894,135           | 5,149,186           | 6,467,601           |    | 7,486,314            |    | 7,013,217              | -6.32%                   |
| FAA                                  | 3,562,246           | 3,523,180           | 3,403,930           |    | 3,811,891            |    | 3,955,313              | 3.76%                    |
| BUSINESS IND DEVEL AUTH              | 4,329,125           | 6,184,205           | 4,723,473           |    | 6,051,837            |    | 17,863,550             | 195.18%                  |
| STORMWATER UTILITY FUND              | 1,914,596           | 902,833             | 803,298             |    | 1,440,408            |    | 2,256,008              | 56.62%                   |
| TOTAL EXPENSES                       | \$<br>124,673,235   | \$<br>132,491,695   | \$<br>162,337,777   | \$ | 170,883,362          | \$ | 191,275,309            | 11.93%                   |