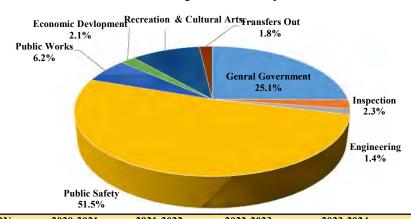

#### **General Fund Expenditure by Function**

| GENERAL FUND SUMMARY        | 2020-2021     | 2021-2022     | 2022-2023     | 2023-2024     | 2024-2025     | % Change     |
|-----------------------------|---------------|---------------|---------------|---------------|---------------|--------------|
| DEPARTMENT BUDGET           | ACTUAL        | ACTUAL        | ACTUAL        | ADOPTED       | RECOMMENDED   | from 2023-24 |
| Legislative                 | \$ 684,684    | \$ 844,977    | 1,142,152     | \$ 1,183,098  | \$ 1,071,014  | -9.47%       |
| Executive                   | 1,963,690     | 1,957,214     | 1,753,478     | 2,093,081     | 2,018,955     | -3.54%       |
| Financial Administration    | 340,312       | 343,142       | 423,698       | 525,938       | 537,258       | 2.15%        |
| Accounting                  | 387,661       | 463,199       | 505,589       | 606,697       | 602,679       | -0.66%       |
| Business License            | 87,968        | 84,132        | 91,716        | 127,493       | 134,200       | 5.26%        |
| Purchasing                  | 84,205        | 84,671        | 102,641       | 122,465       | 128,199       | 4.68%        |
| Information Technology      | 1,221,739     | 1,197,507     | 1,217,987     | 1,451,923     | 1,630,732     | 12.32%       |
| Human Resources             | 570,421       | 805,439       | 1,081,739     | 901,076       | 884,413       | -1.85%       |
| Public Information          | 300,747       | 258,575       | 345,006       | 485,376       | 511,057       | 5.29%        |
| Engineering                 | 252,404       | 401,081       | 431,329       | 640,220       | 659,538       | 3.02%        |
| Municipal Court             | 481,015       | 509,131       | 556,162       | 576,815       | 673,907       | 16.83%       |
| Police Administration       | 1,802,371     | 2,359,367     | 2,323,240     | 2,994,064     | 2,964,807     | -0.98%       |
| Police Investigations       | 1,171,839     | 1,363,502     | 1,606,697     | 1,451,448     | 1,454,569     | 0.22%        |
| Police Patrol               | 7,169,106     | 5,315,499     | 6,733,146     | 9,836,614     | 8,741,470     | -11.13%      |
| Corrections                 | 398,014       | 367,307       | 349,771       | 567,415       | 538,211       | -5.15%       |
| Fire Administration         | 690,138       | 633,258       | 945,097       | 1,023,577     | 1,082,416     | 5.75%        |
| Fire Suppression            | 5,497,526     | 4,750,881     | 5,770,152     | 8,485,680     | 7,793,917     | -8.15%       |
| Emergency Medical Service   | 225,735       | 211,483       | 236,090       | 401,953       | 247,436       | -38.44%      |
| Public Works Administration | 61,038        | 69,312        | 89,255        | 104,560       | 117,943       | 12.80%       |
| Highways & Streets          | 668,157       | 866,380       | 908,296       | 1,013,809     | 1,047,271     | 3.30%        |
| Building & Grounds          | 921,149       | 1,181,214     | 1,399,169     | 1,691,298     | 1,672,293     | -1.12%       |
| Recreational Administration | 381,586       | 473,048       | 570,382       | 612,755       | 555,261       | -9.38%       |
| Recreation Programs         | 1,214,099     | 1,704,555     | 2,228,500     | 2,241,356     | 2,280,730     | 1.76%        |
| Recreation Facilities       | 868,913       | 1,302,551     | 1,765,290     | 1,747,866     | 1,556,076     | -10.97%      |
| Parks                       | 100,645       | -             | -             | -             | -             | N/A          |
| Inspections                 | 330,253       | 799,653       | 740,973       | 585,471       | 1,042,646     | 78.09%       |
| Economic Development        | 317,422       | 459,521       | 751,218       | 1,208,169     | 732,701       | -39.35%      |
| Main Street Development     | 140,354       | 143,208       | 143,370       | 205,219       | 218,859       | 6.65%        |
| Multi Departmental          | 124,884       | 543,662       | 261,387       | 141,175       | 3,927,200     | N/A          |
| Transfers Out               | 7,585,609     | 885,414       | 806,439       | 896,654       | 823,620       | -8.15%       |
| TOTAL EXPENDITURES          | \$ 36,043,684 | \$ 30,378,883 | \$ 35,279,969 | \$ 43,923,265 | \$ 45,649,378 | 3.93%        |