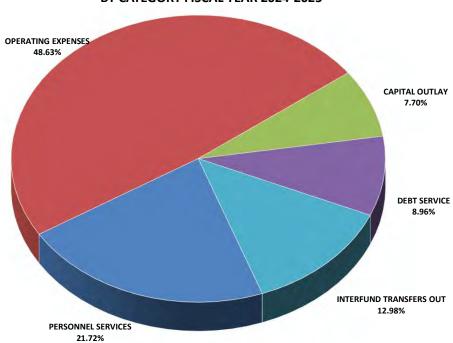

The pie charts below display the Citywide Revenue & Expenses by Category for the fiscal year 2024-2025:

#### **FY25 City-Wide Expenditure Summary**

In conclusion, I want to thank the staff who worked countless hours over the past several months preparing this budget. Department staff, assistant directors, and directors were challenged to submit departmental budget requests that adhered to the policy decisions of College Park, GA Mayor and City Council, accomplished their fiscal year 2024-2025 goals, and meet the operational needs of the City; all while aligning their expenditures with an aggressive goal to not adversely impact the millage rate and make the aforementioned budgetary policy changes.

### CITYWIDE REVENUE FUND SUMMARY FISCAL YEAR 2024-2025

| CITYWIDE EXPENSE<br>CATEGORY SUMMARY | 2020-2021<br>ACTUAL | 2021-2022<br>ACTUAL | 2022-2023<br>ACTUAL |    | 2023-2024<br>ADOPTED | RE | 2024-2025<br>COMMENDED | % Change<br>from 2023-24 |
|--------------------------------------|---------------------|---------------------|---------------------|----|----------------------|----|------------------------|--------------------------|
| PERSONNEL SERVICES                   | \$<br>27,406,162    | \$<br>28,348,493    | \$<br>34,798,412    | S  | 41,186,998           |    | 41,537,770             | 0.85%                    |
| OPERATING EXPENSES                   | 64,908,659          | 78,124,550          | 82,727,164          |    | 83,434,845           | •  | 93,025,035             | 11.49%                   |
| CAPITAL OUTLAY                       | 692,884             | 3,377,063           | 20,967,671          |    | 13,414,316           |    | 14,736,905             | 9.86%                    |
| DEBT SERVICE                         | 6,091,602           | 7,495,911           | 6,007,678           |    | 12,805,460           |    | 17,141,669             | 33.86%                   |
| INTERFUND TRANSFERS OUT              | 25,573,928          | 15,145,678          | 17,836,852          |    | 20,041,743           |    | 24,833,930             | 23.91%                   |
| TOTAL EXPENSES                       | 124,673,235         | 132,491,695         | 162,337,777         |    | 170,883,362          |    | 191,275,309            | 11.93%                   |
| CITYWIDE EXPENSE                     | 2020-2021           | 2021-2022           | 2022-2023           |    | 2023-2024            |    | 2024-2025              | % Change                 |
| FUND SUMMARY                         | ACTUAL              | ACTUAL              | ACTUAL              |    | ADOPTED              | RE | COMMENDED              | from 2023-24             |
| GENERAL FUND                         | \$<br>36,043,684    | \$<br>30,378,883    | \$<br>35,279,969    | \$ | 43,923,265           |    | 45,649,378             | 3.93%                    |
| CONFISCATED DRUGS FUND               | 2,807               | 2,125               | -                   |    | 10,000               |    | 10,000                 | 0.00%                    |
| STATE DRUG FUNDS                     | 4,770               | 8,218               | 3,420               |    | 14,000               |    | 14,000                 | 0.00%                    |
| E 911 SERVICES FUND                  | 871,769             | 865,250             | 964,970             |    | 1,276,654            |    | 1,239,241              | -2.93%                   |
| CDBG FUND                            | 266,247             | 807,122             | 351,395             |    | -                    |    | -                      | N/A                      |
| GRANT FUNDS                          | 109,281             | 565,693             | 7,804,983           |    | -                    |    | -                      | N/A                      |
| AMERICAN RESCUE ACT FUND - ARPA      | -                   | 2,970,462           | 2,830,460           |    | -                    |    | -                      | N/A                      |
| TSPLOST                              | 58,700              | 2,496,132           | 10,599,075          |    | 2,760,000            |    | 3,300,000              | 19.57%                   |
| MUNICIPAL OPTION SALES TAX - MOST    | -                   | -                   | -                   |    | 750,000              |    | -                      | -100.00%                 |
| GICC SPECIAL DISTRICT TAX            | 371,650             | 410,050             | 642,095             |    | 509,170              |    | 509,160                | 0.00%                    |
| HOSPITALITY FUND                     | 9,832,849           | 9,197,603           | 11,402,478          |    | 14,246,902           |    | 17,051,910             | 19.69%                   |
| TAD ALLOCATION DISTRICT              | 983,881             | 195,068             | 18,816              |    | 496,000              |    | 395,000                | -20.36%                  |
| CAR RENTAL TAX FUND                  | 4,278,902           | 3,564,038           | 4,988,245           |    | 5,462,748            |    | 5,700,000              | 4.34%                    |
| SPLOST FUND                          | 343,745             | -                   | -                   |    | 332,000              |    | 360,000                | 8.43%                    |
| WATER/SEWER FUND                     | 9,030,968           | 9,707,066           | 10,628,292          |    | 10,529,388           |    | 11,319,371             | 7.50%                    |
| ELECTRIC/POWER FUND                  | 35,222,080          | 38,863,896          | 41,343,257          |    | 54,056,375           |    | 51,653,000             | -4.45%                   |
| GOLF COURSE                          | 478,207             | 530,613             | 607,309             |    | 753,399              |    | 735,183                | -2.42%                   |
| SANITATION FUND                      | 2,881,730           | 3,071,191           | 3,347,548           |    | 3,469,130            |    | 4,686,191              | 35.08%                   |
| CONVENTION CENTER FUND               | 9,191,864           | 13,098,881          | 16,127,163          |    | 13,503,881           |    | 17,564,787             | 30.07%                   |
| ARENA                                | 4,894,135           | 5,149,186           | 6,467,601           |    | 7,486,314            |    | 7,013,217              | -6.32%                   |
| FAA                                  | 3,562,246           | 3,523,180           | 3,403,930           |    | 3,811,891            |    | 3,955,313              | 3.76%                    |
| BUSINESS IND DEVEL AUTH              | 4,329,125           | 6,184,205           | 4,723,473           |    | 6,051,837            |    | 17,863,550             | 195.18%                  |
| STORMWATER UTILITY FUND              | 1,914,596           | 902,833             | 803,298             |    | 1,440,408            |    | 2,256,008              | 56.62%                   |
| TOTAL EXPENSES                       | \$<br>124,673,235   | \$<br>132,491,695   | \$<br>162,337,777   | \$ | 170,883,362          | \$ | 191,275,309            | 11.93%                   |