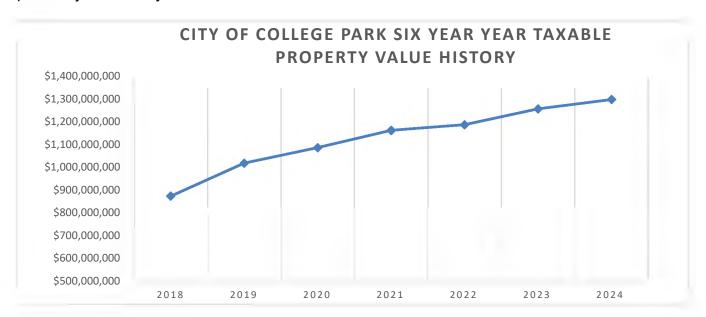

The city's tax digest, provided by the tax assessors of Fulton and Clayton County, is not expected until July or August, however it's anticipated that the taxable value of city property will increase from \$1,259,166,297 to \$1,300,341,035. Consequently, the General Fund's Ad Valorem revenue for Fiscal Year 2024-2025 is projected to increase by 3.27%, resulting in an additional revenue of approximately \$538,405 compared to the previous year.