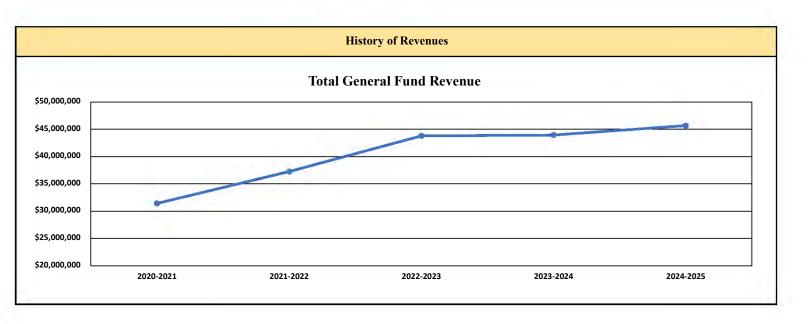

### CITYWIDE EXPENSE FUND SUMMARY FISCAL YEAR 2024-2025

| GENERAL FUND REVENUE      | 2019-2020     | 2020-2021     | 2021-2022     | 2022-2023     | 2023-2024     | 2024-2025     | % Change     |
|---------------------------|---------------|---------------|---------------|---------------|---------------|---------------|--------------|
| REVENUE SUMMARY           | ACTUAL        | ACTUAL        | ACTUAL        | ACTUAL        | ADOPTED       | RECOMMENDED   | from 2023-24 |
| Ad Valorem Taxes          | \$ 12,674,583 | \$ 13,461,834 | \$ 14,155,686 | \$ 16,606,821 | \$ 16,460,219 | \$ 16,998,624 | 3.27%        |
| Other Taxes               | 8,100,415     | 8,704,779     | 9,671,484     | 10,649,429    | 11,254,326    | 11,715,150    | 4.09%        |
| Licenses & Permits        | 3,738,570     | 3,807,577     | 4,321,273     | 5,538,850     | 4,380,000     | 4,580,000     | 4.57%        |
| Charges for Services      | 382,510       | 436,889       | 786,531       | 1,027,789     | 797,500       | 973,000       | 22.01%       |
| Fines & Forfeitures       | 676,081       | 593,239       | 704,912       | 635,244       | 572,500       | 630,000       | 10.04%       |
| Intergovernmental Revenue | 68,280        | 705,943       | 6,500         | -             | -             | -             |              |
| Other Income              | 551,733       | 549,035       | 1,976,048     | 400,409       | 391,150       | 446,505       | 14.15%       |
| Interest Income           | 227,323       | 1,615         | 703           | 355,652       | 55,500        | 200,500       | N/A          |
| Interfund Transfers In    | 5,342,575     | 3,156,848     | 5,623,204     | 8,572,873     | 10,012,070    | 10,105,599    | 0.93%        |
| Budget Carryforward       | <u> </u>      |               |               |               |               |               | N/A          |
| TOTAL REVENUE             | \$ 31,762,070 | \$ 31,417,758 | \$ 37,246,342 | \$ 43,787,067 | \$ 43,923,265 | \$ 45,649,378 | 3.93%        |