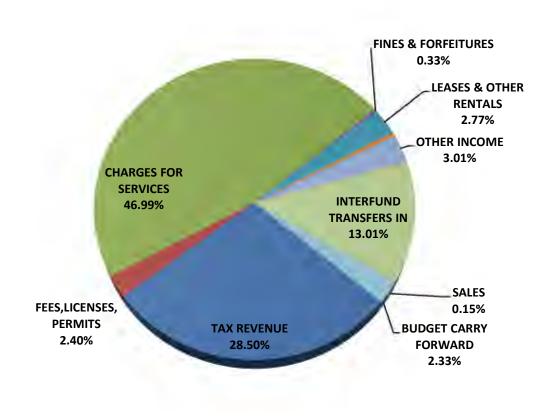

The pie charts below display the Citywide Revenue & Expenses by Category for the fiscal year 2024-2025:

#### **FY2025 City-Wide Revenue Summary**

### City of College Park, Georgia CITYWIDE REVENUE SUMMARY

| CITYWIDE REVENUE          |    | 2020-2021   | 2021-2022         | 2022-2023         | 2023-2024         |    | 2024-2025   | % Change      |
|---------------------------|----|-------------|-------------------|-------------------|-------------------|----|-------------|---------------|
| REVENUE SUMMARY           |    | ACTUAL      | ACTUAL            | ACTUAL            | ADOPTED           | R  | RECOMMENDED | from 2023-24  |
| TAX REVENUE               | \$ | 36,553,023  | \$<br>45,357,390  | \$<br>61,528,920  | \$<br>52,642,452  | \$ | 54,409,622  | 3.36%         |
| FEES,LICENSES, PERMITS    |    | 3,807,577   | 4,321,273         | 5,536,600         | 4,380,000         |    | 4,580,000   | 4.57%         |
| CHARGES FOR SERVICES      |    | 51,436,258  | 63,980,972        | 71,663,072        | 81,382,801        |    | 89,690,119  | 10.21%        |
| FINES & FORFEITURES       |    | 593,239     | 653,619           | 612,434           | 572,500           |    | 630,000     | 10.04%        |
| LEASES & OTHER RENTALS    |    | 4,456,800   | 2,280,643         | 1,116,482         | 5,104,309         |    | 5,284,231   | 3.52%         |
| INTERGOVERNMENTAL REVENUE |    | 1,559,642   | 4,672,316         | 11,183,656        | -                 |    | 800,000     | N/A           |
| OTHER INCOME              |    | 5,834,606   | 5,020,849         | 4,794,207         | 4,336,309         |    | 5,742,689   | 32.43%        |
| INTEREST INCOME           |    | 3,214       | 4,086,670         | 4,896,219         | 58,500            |    | 200,500     | 242.74%       |
| INTERFUND TRANSFERS IN    |    | 25,573,928  | 15,145,678        | 17,836,852        | 20,041,743        |    | 24,833,930  | 23.91%        |
| SALES                     |    | 51,867      | 80,432            | 77,716            | 95,000            |    | 279,000     | 193.68%       |
| BOND PROCEEDS             |    | _           | 12,633,949        | -                 | -                 |    | -           | N/A           |
| BUDGET CARRY FORWARD      |    | -           | -                 | -                 | 1,936,748         |    | 4,438,469   | 129.17%       |
| COMMISSIONS               | _  | 38,265      | 180,649           | 151,370           | 333,000           |    | 386,749     | <u>16.14%</u> |
| TOTAL REVENUE             | \$ | 129,908,418 | \$<br>158,414,440 | \$<br>179,397,528 | \$<br>170,883,362 | \$ | 191,275,309 | 11.93%        |