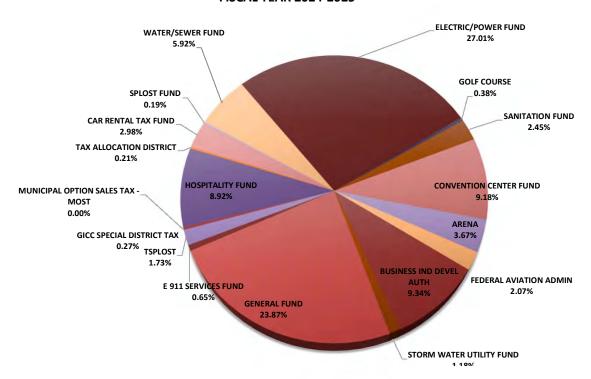

The pie charts below display the Citywide Revenue & Expenses by Category for the fiscal year 2024-2025:

### CITYWIDE REVENUE FUND SUMMARY FISCAL YEAR 2024-2025

| CITYWIDE EXPENSE<br>CATEGORY SUMMARY | 2020-2021<br>ACTUAL | 2021-2022<br>ACTUAL | 2022-2023<br>ACTUAL |    | 2023-2024<br>ADOPTED | RE | 2024-2025<br>COMMENDED | % Change<br>from 2023-24 |
|--------------------------------------|---------------------|---------------------|---------------------|----|----------------------|----|------------------------|--------------------------|
| PERSONNEL SERVICES                   | \$<br>27,406,162    | \$<br>28,348,493    | \$<br>34,798,412    | S  | 41,186,998           |    | 41,537,770             | 0.85%                    |
| OPERATING EXPENSES                   | 64,908,659          | 78,124,550          | 82,727,164          |    | 83,434,845           | •  | 93,025,035             | 11.49%                   |
| CAPITAL OUTLAY                       | 692,884             | 3,377,063           | 20,967,671          |    | 13,414,316           |    | 14,736,905             | 9.86%                    |
| DEBT SERVICE                         | 6,091,602           | 7,495,911           | 6,007,678           |    | 12,805,460           |    | 17,141,669             | 33.86%                   |
| INTERFUND TRANSFERS OUT              | 25,573,928          | 15,145,678          | 17,836,852          |    | 20,041,743           |    | 24,833,930             | 23.91%                   |
| TOTAL EXPENSES                       | 124,673,235         | 132,491,695         | 162,337,777         |    | 170,883,362          |    | 191,275,309            | 11.93%                   |
| CITYWIDE EXPENSE                     | 2020-2021           | 2021-2022           | 2022-2023           |    | 2023-2024            |    | 2024-2025              | % Change                 |
| FUND SUMMARY                         | ACTUAL              | ACTUAL              | ACTUAL              |    | ADOPTED              | RE | COMMENDED              | from 2023-24             |
| GENERAL FUND                         | \$<br>36,043,684    | \$<br>30,378,883    | \$<br>35,279,969    | \$ | 43,923,265           |    | 45,649,378             | 3.93%                    |
| CONFISCATED DRUGS FUND               | 2,807               | 2,125               | -                   |    | 10,000               |    | 10,000                 | 0.00%                    |
| STATE DRUG FUNDS                     | 4,770               | 8,218               | 3,420               |    | 14,000               |    | 14,000                 | 0.00%                    |
| E 911 SERVICES FUND                  | 871,769             | 865,250             | 964,970             |    | 1,276,654            |    | 1,239,241              | -2.93%                   |
| CDBG FUND                            | 266,247             | 807,122             | 351,395             |    | -                    |    | -                      | N/A                      |
| GRANT FUNDS                          | 109,281             | 565,693             | 7,804,983           |    | -                    |    | -                      | N/A                      |
| AMERICAN RESCUE ACT FUND - ARPA      | -                   | 2,970,462           | 2,830,460           |    | -                    |    | -                      | N/A                      |
| TSPLOST                              | 58,700              | 2,496,132           | 10,599,075          |    | 2,760,000            |    | 3,300,000              | 19.57%                   |
| MUNICIPAL OPTION SALES TAX - MOST    | -                   | -                   | -                   |    | 750,000              |    | -                      | -100.00%                 |
| GICC SPECIAL DISTRICT TAX            | 371,650             | 410,050             | 642,095             |    | 509,170              |    | 509,160                | 0.00%                    |
| HOSPITALITY FUND                     | 9,832,849           | 9,197,603           | 11,402,478          |    | 14,246,902           |    | 17,051,910             | 19.69%                   |
| TAD ALLOCATION DISTRICT              | 983,881             | 195,068             | 18,816              |    | 496,000              |    | 395,000                | -20.36%                  |
| CAR RENTAL TAX FUND                  | 4,278,902           | 3,564,038           | 4,988,245           |    | 5,462,748            |    | 5,700,000              | 4.34%                    |
| SPLOST FUND                          | 343,745             | -                   | -                   |    | 332,000              |    | 360,000                | 8.43%                    |
| WATER/SEWER FUND                     | 9,030,968           | 9,707,066           | 10,628,292          |    | 10,529,388           |    | 11,319,371             | 7.50%                    |
| ELECTRIC/POWER FUND                  | 35,222,080          | 38,863,896          | 41,343,257          |    | 54,056,375           |    | 51,653,000             | -4.45%                   |
| GOLF COURSE                          | 478,207             | 530,613             | 607,309             |    | 753,399              |    | 735,183                | -2.42%                   |
| SANITATION FUND                      | 2,881,730           | 3,071,191           | 3,347,548           |    | 3,469,130            |    | 4,686,191              | 35.08%                   |
| CONVENTION CENTER FUND               | 9,191,864           | 13,098,881          | 16,127,163          |    | 13,503,881           |    | 17,564,787             | 30.07%                   |
| ARENA                                | 4,894,135           | 5,149,186           | 6,467,601           |    | 7,486,314            |    | 7,013,217              | -6.32%                   |
| FAA                                  | 3,562,246           | 3,523,180           | 3,403,930           |    | 3,811,891            |    | 3,955,313              | 3.76%                    |
| BUSINESS IND DEVEL AUTH              | 4,329,125           | 6,184,205           | 4,723,473           |    | 6,051,837            |    | 17,863,550             | 195.18%                  |
| STORMWATER UTILITY FUND              | 1,914,596           | 902,833             | 803,298             |    | 1,440,408            |    | 2,256,008              | 56.62%                   |
| TOTAL EXPENSES                       | \$<br>124,673,235   | \$<br>132,491,695   | \$<br>162,337,777   | \$ | 170,883,362          | \$ | 191,275,309            | 11.93%                   |