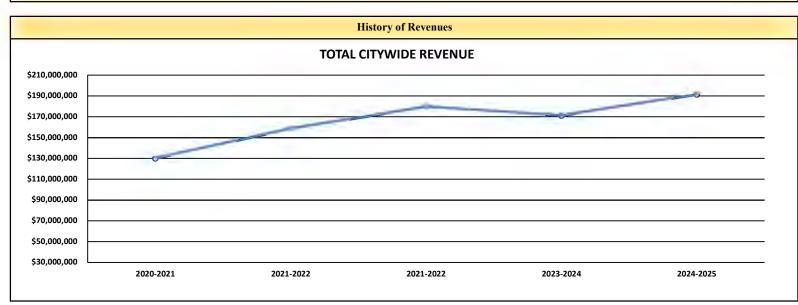

#### **City-Wide Budget Summary**

The total recommended expenditure for the City-Wide budget in FY 2024-2025 is projected to be \$191,275,309. This represents a \$20,391,947 increase from the previously adopted budget of \$170,883,362 for FY 2023-2024. Compared to the amended budget of \$180,337,470 for FY 2023-2024, this reflects an increase of \$10,937,839.

### City of College Park, Georgia CITYWIDE REVENUE SUMMARY

| CITYWIDE REVENUE          |    | 2020-2021   | 2021-2022         | 2022-2023         | 2023-2024         |    | 2024-2025   | % Change      |
|---------------------------|----|-------------|-------------------|-------------------|-------------------|----|-------------|---------------|
| REVENUE SUMMARY           |    | ACTUAL      | ACTUAL            | ACTUAL            | ADOPTED           | R  | RECOMMENDED | from 2023-24  |
| TAX REVENUE               | \$ | 36,553,023  | \$<br>45,357,390  | \$<br>61,528,920  | \$<br>52,642,452  | \$ | 54,409,622  | 3.36%         |
| FEES,LICENSES, PERMITS    |    | 3,807,577   | 4,321,273         | 5,536,600         | 4,380,000         |    | 4,580,000   | 4.57%         |
| CHARGES FOR SERVICES      |    | 51,436,258  | 63,980,972        | 71,663,072        | 81,382,801        |    | 89,690,119  | 10.21%        |
| FINES & FORFEITURES       |    | 593,239     | 653,619           | 612,434           | 572,500           |    | 630,000     | 10.04%        |
| LEASES & OTHER RENTALS    |    | 4,456,800   | 2,280,643         | 1,116,482         | 5,104,309         |    | 5,284,231   | 3.52%         |
| INTERGOVERNMENTAL REVENUE |    | 1,559,642   | 4,672,316         | 11,183,656        | -                 |    | 800,000     | N/A           |
| OTHER INCOME              |    | 5,834,606   | 5,020,849         | 4,794,207         | 4,336,309         |    | 5,742,689   | 32.43%        |
| INTEREST INCOME           |    | 3,214       | 4,086,670         | 4,896,219         | 58,500            |    | 200,500     | 242.74%       |
| INTERFUND TRANSFERS IN    |    | 25,573,928  | 15,145,678        | 17,836,852        | 20,041,743        |    | 24,833,930  | 23.91%        |
| SALES                     |    | 51,867      | 80,432            | 77,716            | 95,000            |    | 279,000     | 193.68%       |
| BOND PROCEEDS             |    | _           | 12,633,949        | -                 | -                 |    | -           | N/A           |
| BUDGET CARRY FORWARD      |    | -           | -                 | -                 | 1,936,748         |    | 4,438,469   | 129.17%       |
| COMMISSIONS               | _  | 38,265      | 180,649           | 151,370           | 333,000           |    | 386,749     | <u>16.14%</u> |
| TOTAL REVENUE             | \$ | 129,908,418 | \$<br>158,414,440 | \$<br>179,397,528 | \$<br>170,883,362 | \$ | 191,275,309 | 11.93%        |